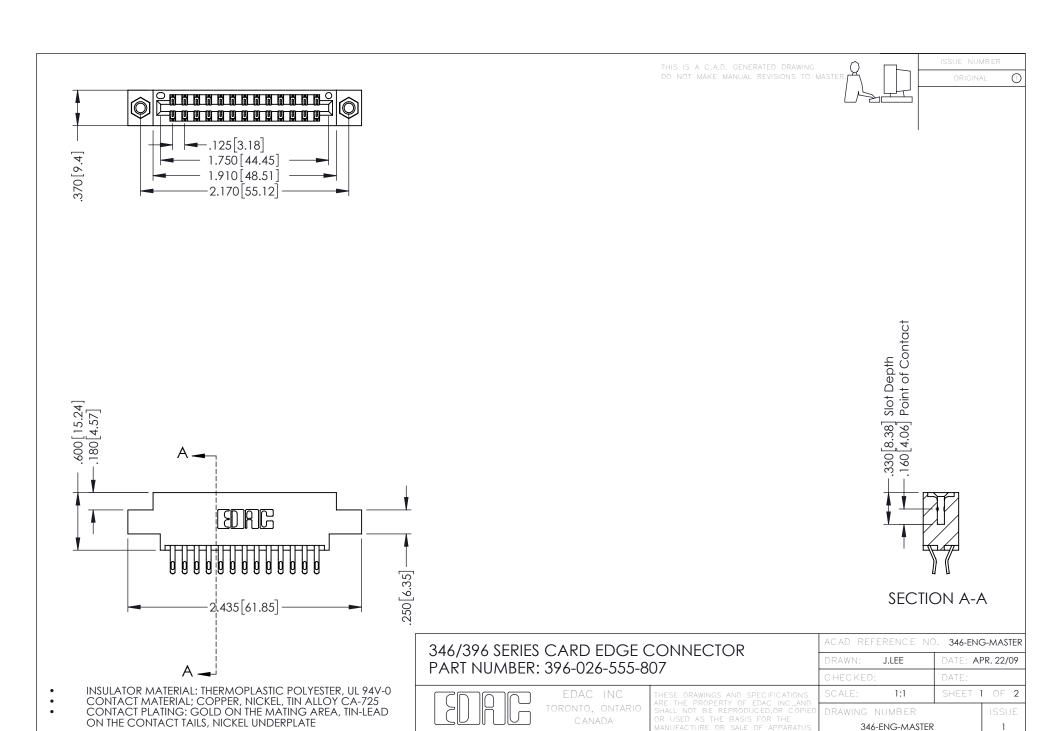

YOUR CONNECTION TO QUALITY & SERVICE

**Contact Code 555** 

**Contact Code 556** 

INSULATOR MATERIAL: THERMOPLASTIC POLYESTER, UL 94V-0 CONTACT MATERIAL; COPPER, NICKEL, TIN ALLOY CA-725 CONTACT PLATING: GOLD ON THE MATING AREA, TIN-LEAD

ON THE CONTACT TAILS, NICKEL UNDERPLATE

## 346/396 SERIES CARD EDGE CONNECTOR CONTACT CODE 555,556,558,559,560 DIMENSIONS

YOUR CONNECTION TO QUALITY & SERVICE

|   | ACAD REFERENCE NO. 346-ENG-MASTER |                  |
|---|-----------------------------------|------------------|
|   | DRAWN: J.LEE                      | DATE: APR. 22/09 |
|   | CHECKED:                          | DATE:            |
|   | SCALE: 1:1                        | SHEET 2 OF 2     |
| D | DRAWING NUMBER                    | ISSUE            |

346-ENG-MASTER