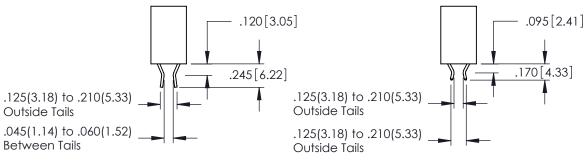

YOUR CONNECTION TO QUALITY & SERVICE

**Contact Code 555** 

**Contact Code 556** 

INSULATOR MATERIAL: THERMOPLASTIC POLYESTER, UL 94V-0 CONTACT MATERIAL; COPPER, NICKEL, TIN ALLOY CA-725 CONTACT PLATING: GOLD ON THE MATING AREA, TIN-LEAD

## 346/396 SERIES CARD EDGE CONNECTOR CONTACT CODE 555,556,558,559,560 DIMENSIONS

YOUR CONNECTION TO QUALITY & SERVICE

|   | ACAD REFERENCE NO. 346-ENG-MASTER |                  |
|---|-----------------------------------|------------------|
|   | DRAWN: J.LEE                      | DATE: APR. 22/09 |
|   | CHECKED:                          | DATE:            |
|   | SCALE: 1:1                        | SHEET 2 OF 2     |
| D | DRAWING NUMBER                    | ISSUE            |