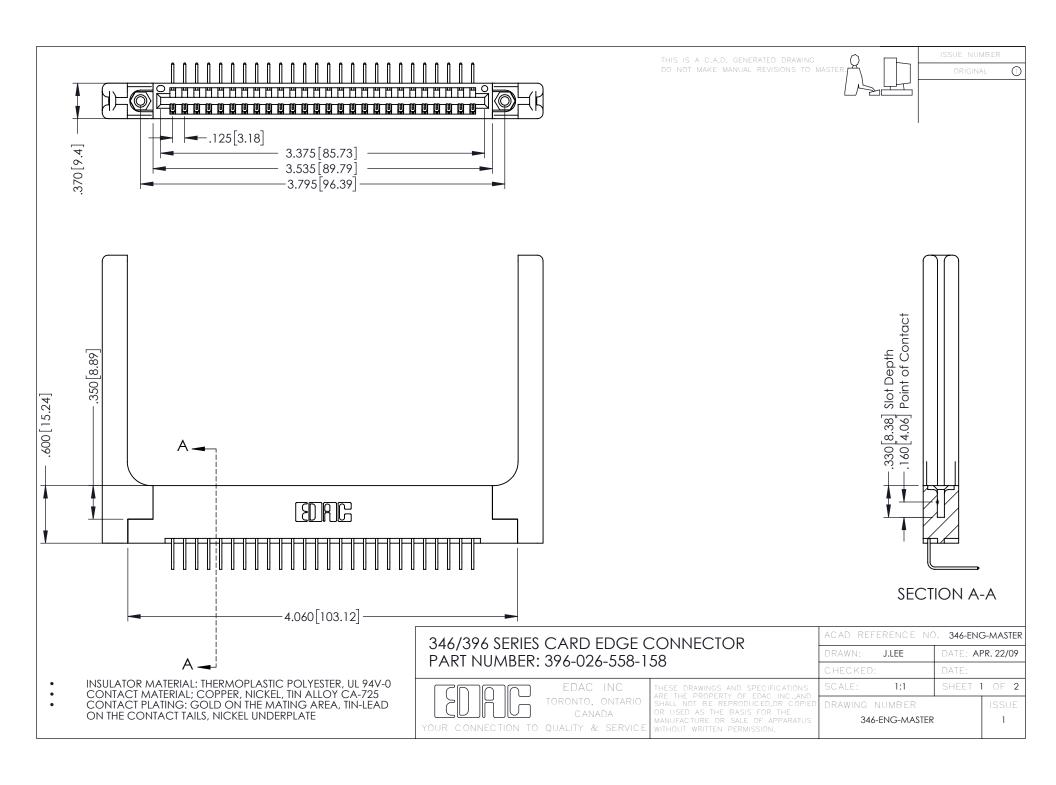

**Contact Code 555** 

**Contact Code 556** 

INSULATOR MATERIAL: THERMOPLASTIC POLYESTER, UL 94V-0 CONTACT MATERIAL; COPPER, NICKEL, TIN ALLOY CA-725 CONTACT PLATING: GOLD ON THE MATING AREA, TIN-LEAD

ON THE CONTACT TAILS, NICKEL UNDERPLATE

## 346/396 SERIES CARD EDGE CONNECTOR CONTACT CODE 555,556,558,559,560 DIMENSIONS

YOUR CONNECTION TO QUALITY & SERVICE

|   | ACAD REFERENCE NO. 346-ENG-MASTER |                  |
|---|-----------------------------------|------------------|
|   | DRAWN: J.LEE                      | DATE: APR. 22/09 |
|   | CHECKED:                          | DATE:            |
|   | SCALE: 1:1                        | SHEET 2 OF 2     |
| D | DRAWING NUMBER                    | ISSUE            |