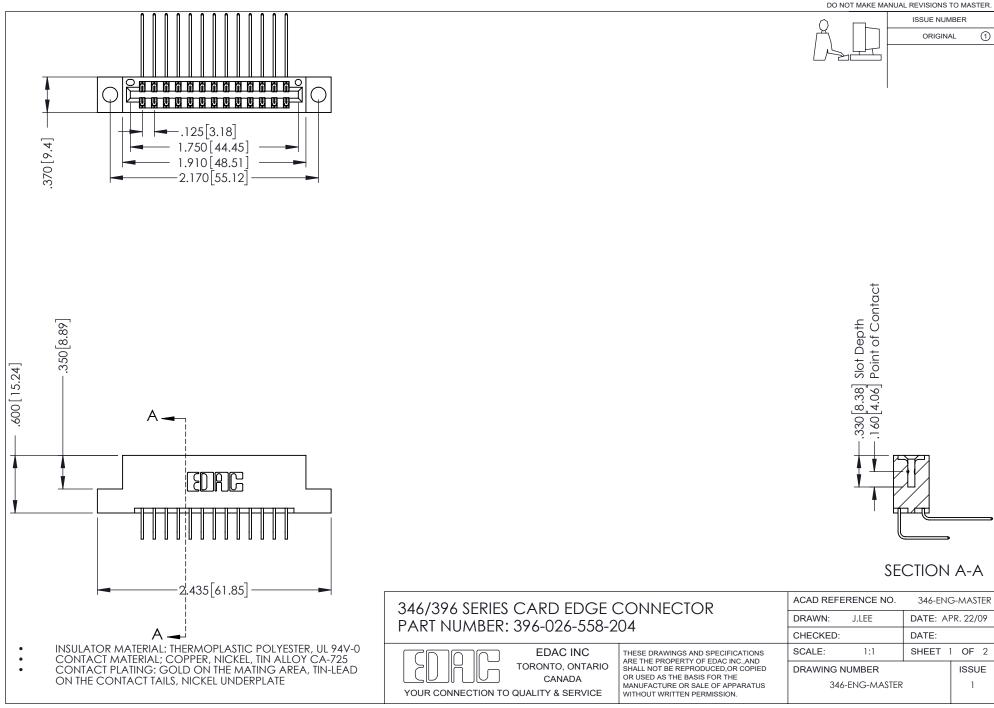

## **Contact Code 556**

INSULATOR MATERIAL: THERMOPLASTIC POLYESTER, UL 94V-0 CONTACT MATERIAL; COPPER, NICKEL, TIN ALLOY CA-725 CONTACT PLATING: GOLD ON THE MATING AREA, TIN-LEAD

ON THE CONTACT TAILS, NICKEL UNDERPLATE

## 346/396 SERIES CARD EDGE CONNECTOR CONTACT CODE 555,556,558,559,560 DIMENSIONS

YOUR CONNECTION TO QUALITY & SERVICE

**EDAC INC** TORONTO, ONTARIO CANADA

THESE DRAWINGS AND SPECIFICATIONS ARE THE PROPERTY OF EDAC INC.,AND SHALL NOT BE REPRODUCED, OR COPIED OR USED AS THE BASIS FOR THE MANUFACTURE OR SALE OF APPARATUS WITHOUT WRITTEN PERMISSION.