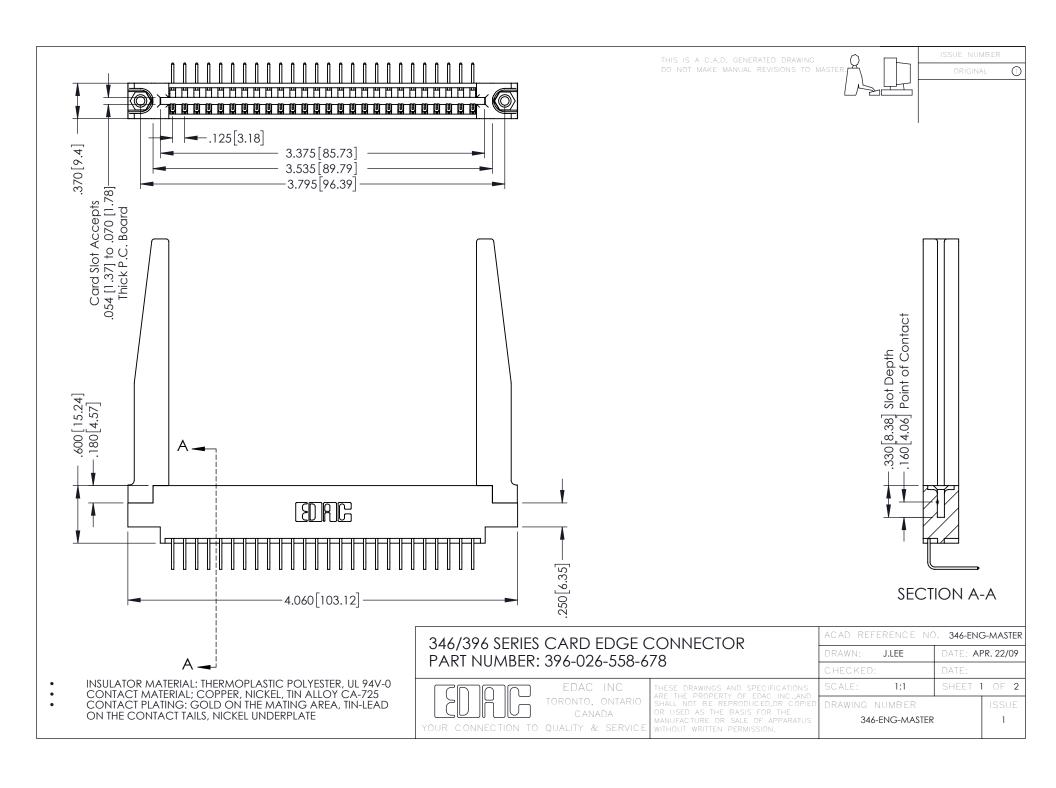

**Contact Code 555** 

**Contact Code 556** 

INSULATOR MATERIAL: THERMOPLASTIC POLYESTER, UL 94V-0 CONTACT MATERIAL; COPPER, NICKEL, TIN ALLOY CA-725 CONTACT PLATING: GOLD ON THE MATING AREA, TIN-LEAD

ON THE CONTACT TAILS, NICKEL UNDERPLATE

## 346/396 SERIES CARD EDGE CONNECTOR CONTACT CODE 555,556,558,559,560 DIMENSIONS

YOUR CONNECTION TO QUALITY & SERVICE

|   | ACAD REFERENCE NO. 346-ENG-MASTER |                  |
|---|-----------------------------------|------------------|
|   | DRAWN: J.LEE                      | DATE: APR. 22/09 |
|   | CHECKED:                          | DATE:            |
|   | SCALE: 1:1                        | SHEET 2 OF 2     |
| D | DRAWING NUMBER                    | ISSUE            |