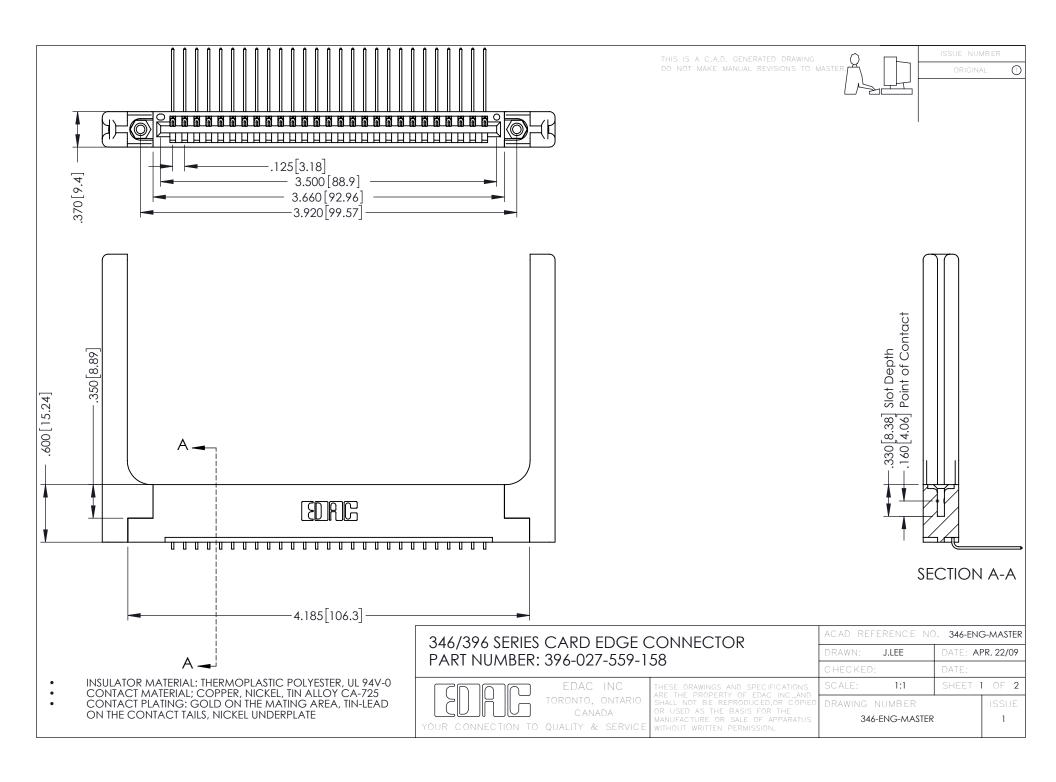

**Contact Code 555** 

**Contact Code 556** 

INSULATOR MATERIAL: THERMOPLASTIC POLYESTER, UL 94V-0 CONTACT MATERIAL; COPPER, NICKEL, TIN ALLOY CA-725

CONTACT PLATING: GOLD ON THE MATING AREA, TIN-LEAD ON THE CONTACT TAILS, NICKEL UNDERPLATE

## 346/396 SERIES CARD EDGE CONNECTOR CONTACT CODE 555,556,558,559,560 DIMENSIONS

YOUR CONNECTION TO QUALITY & SERVICE

|   | ACAD REFERENCE NO. 346-ENG-MASTER |                  |
|---|-----------------------------------|------------------|
|   | DRAWN: J.LEE                      | DATE: APR. 22/09 |
|   | CHECKED:                          | DATE:            |
|   | SCALE: 1:1                        | SHEET 2 OF 2     |
| D | DRAWING NUMBER                    | ISSUE            |

346-ENG-MASTER