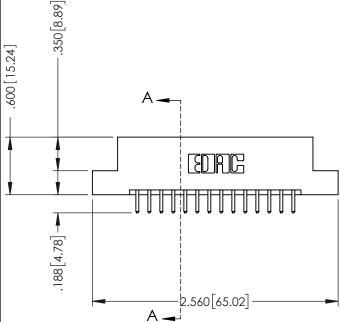

SECTION A-A

.330 [8.38] Slot Depth .160 [4.06] Point of Contact

346-ENG-MASTER

ISSUE NUMBER ORIGINAL 1

## 346/396 SERIES CARD EDGE CONNECTOR CONTACT CODE 555,556,558,559,560 DIMENSIONS

YOUR CONNECTION TO QUALITY & SERVICE

**EDAC INC** TORONTO, ONTARIO CANADA

THESE DRAWINGS AND SPECIFICATIONS ARE THE PROPERTY OF EDAC INC.,AND SHALL NOT BE REPRODUCED, OR COPIED OR USED AS THE BASIS FOR THE MANUFACTURE OR SALE OF APPARATUS WITHOUT WRITTEN PERMISSION.

|   | ACAD REFERENCE NO. | 346-ENG-MASTER   |
|---|--------------------|------------------|
|   | DRAWN: J.LEE       | DATE: APR. 22/09 |
| • | CHECKED:           | DATE:            |
|   | SCALE: 1:1         | SHEET 2 OF 2     |
|   | DRAWING NUMBER     | ISSUE            |
|   | 346-ENG-MASTER     | 1                |