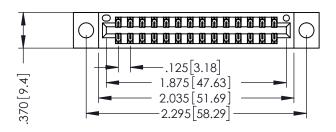

THIS IS A C.A.D. GENERATED DRAWING DO NOT MAKE MANUAL REVISIONS TO MASTER.

ISSUE NUMBER

ORIGINAL

1

INSULATOR MATERIAL: THERMOPLASTIC POLYESTER, UL 94V-0 CONTACT MATERIAL; COPPER, NICKEL, TIN ALLOY CA-725 CONTACT PLATING: GOLD ON THE MATING AREA, TIN-LEAD ON THE CONTACT TAILS, NICKEL UNDERPLATE

346/396 SERIES CARD EDGE CONNECTOR PART NUMBER: 396-028-520-204

YOUR CONNECTION TO QUALITY & SERVICE

**EDAC INC** TORONTO, ONTARIO CANADA

THESE DRAWINGS AND SPECIFICATIONS ARE THE PROPERTY OF EDAC INC.,AND SHALL NOT BE REPRODUCED, OR COPIED OR USED AS THE BASIS FOR THE MANUFACTURE OR SALE OF APPARATUS WITHOUT WRITTEN PERMISSION.

| ACAD REFERENCE NO. | 346-ENG-MASTER   |
|--------------------|------------------|
| DRAWN: J.LEE       | DATE: APR. 22/09 |
| CHECKED:           | DATE:            |
| SCALE: 1:1         | SHEET 1 OF 2     |
| DRAWING NUMBER     | ISSUE            |