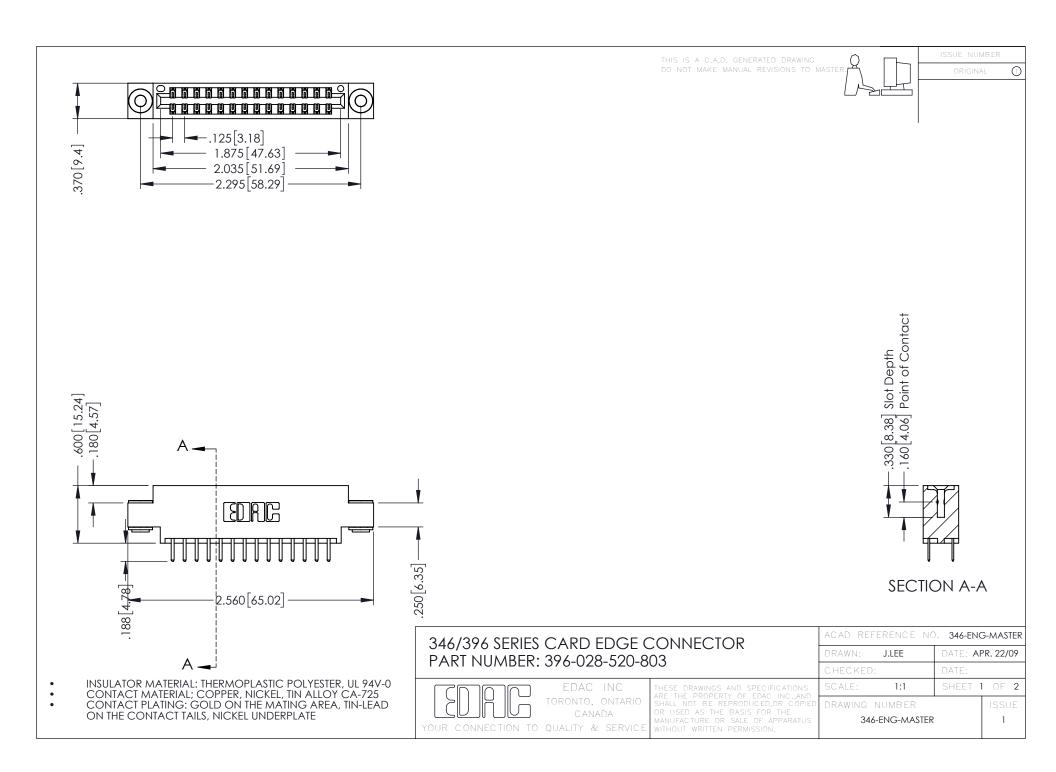

**Contact Code 555** 

**Contact Code 556** 

INSULATOR MATERIAL: THERMOPLASTIC POLYESTER, UL 94V-0 CONTACT MATERIAL; COPPER, NICKEL, TIN ALLOY CA-725 CONTACT PLATING: GOLD ON THE MATING AREA, TIN-LEAD

ON THE CONTACT TAILS, NICKEL UNDERPLATE

## 346/396 SERIES CARD EDGE CONNECTOR CONTACT CODE 555,556,558,559,560 DIMENSIONS

YOUR CONNECTION TO QUALITY & SERVICE

|   | ACAD REFERENCE NO. 346-ENG-MASTER |                  |
|---|-----------------------------------|------------------|
|   | DRAWN: J.LEE                      | DATE: APR. 22/09 |
|   | CHECKED:                          | DATE:            |
|   | SCALE: 1:1                        | SHEET 2 OF 2     |
| D | DRAWING NUMBER                    | ISSUE            |