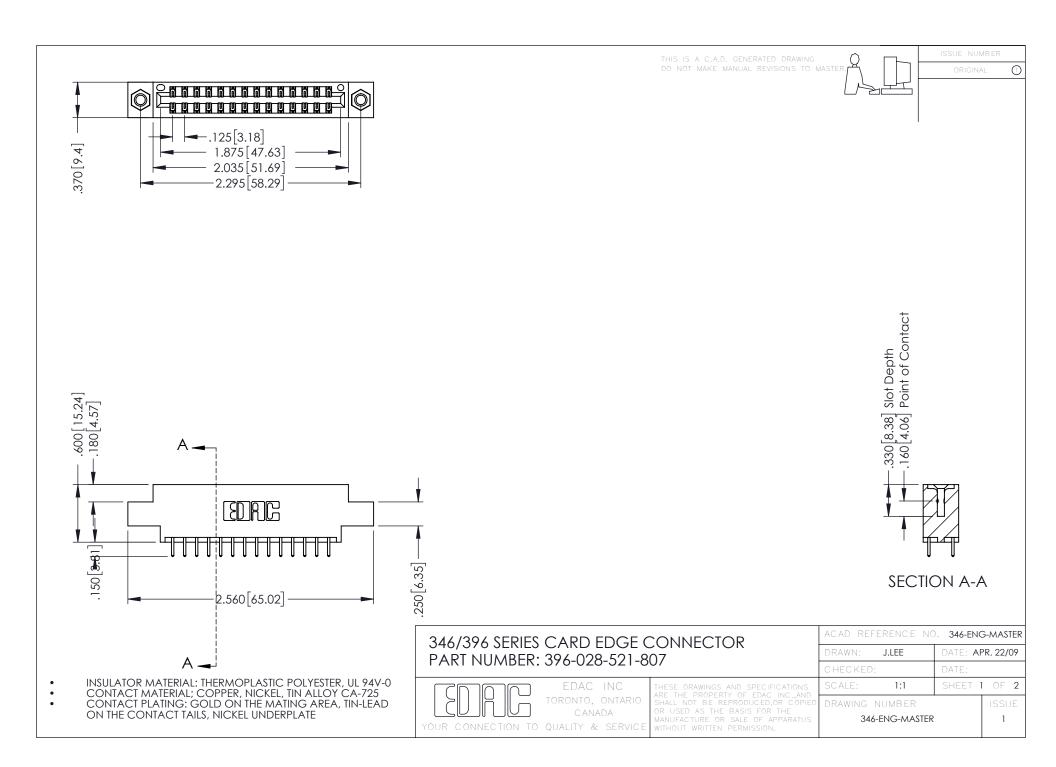

**Contact Code 555** 

**Contact Code 556** 

INSULATOR MATERIAL: THERMOPLASTIC POLYESTER, UL 94V-0 CONTACT MATERIAL; COPPER, NICKEL, TIN ALLOY CA-725 CONTACT PLATING: GOLD ON THE MATING AREA, TIN-LEAD

ON THE CONTACT TAILS, NICKEL UNDERPLATE

## 346/396 SERIES CARD EDGE CONNECTOR CONTACT CODE 555,556,558,559,560 DIMENSIONS

YOUR CONNECTION TO QUALITY & SERVICE

|   | ACAD REFERENCE NO. 346-ENG-MASTER |                  |
|---|-----------------------------------|------------------|
|   | DRAWN: J.LEE                      | DATE: APR. 22/09 |
|   | CHECKED:                          | DATE:            |
|   | SCALE: 1:1                        | SHEET 2 OF 2     |
| D | DRAWING NUMBER                    | ISSUE            |

346-ENG-MASTER