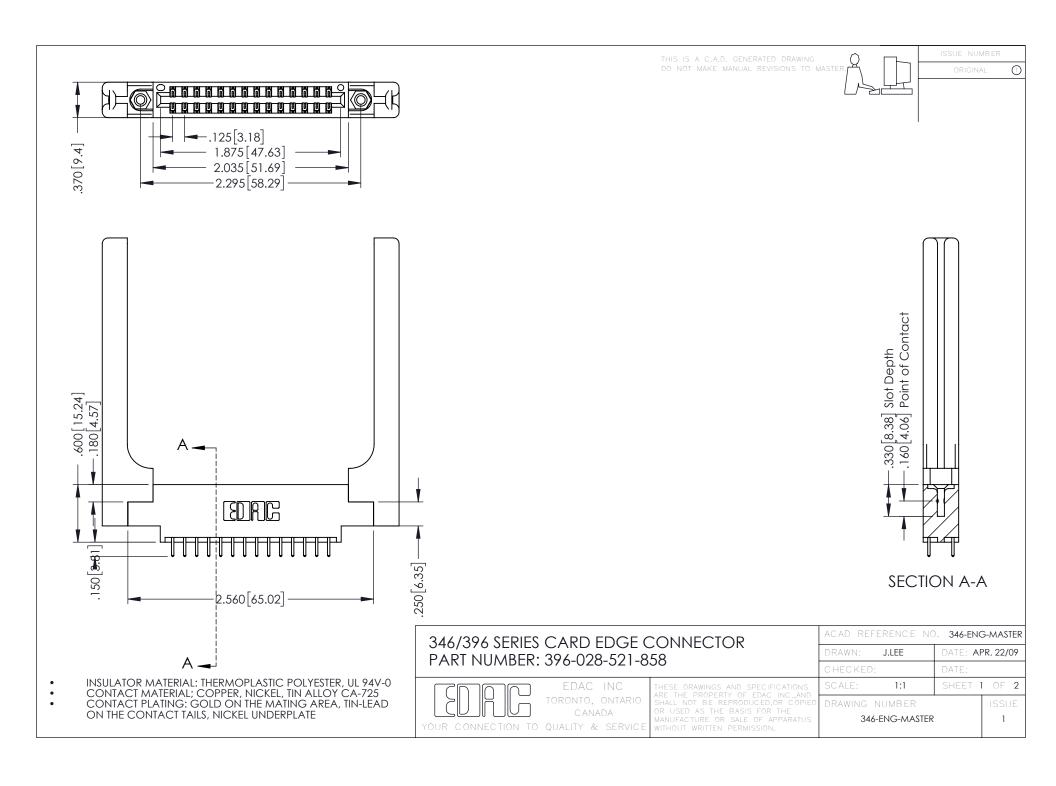

**Contact Code 555** 

**Contact Code 556** 

INSULATOR MATERIAL: THERMOPLASTIC POLYESTER, UL 94V-0 CONTACT MATERIAL; COPPER, NICKEL, TIN ALLOY CA-725 CONTACT PLATING: GOLD ON THE MATING AREA, TIN-LEAD

ON THE CONTACT TAILS, NICKEL UNDERPLATE

## 346/396 SERIES CARD EDGE CONNECTOR CONTACT CODE 555,556,558,559,560 DIMENSIONS

YOUR CONNECTION TO QUALITY & SERVICE

|   | ACAD REFERENCE NO. 346-ENG-MASTER |                  |
|---|-----------------------------------|------------------|
|   | DRAWN: J.LEE                      | DATE: APR. 22/09 |
|   | CHECKED:                          | DATE:            |
|   | SCALE: 1:1                        | SHEET 2 OF 2     |
| D | DRAWING NUMBER                    | ISSUE            |

346-ENG-MASTER