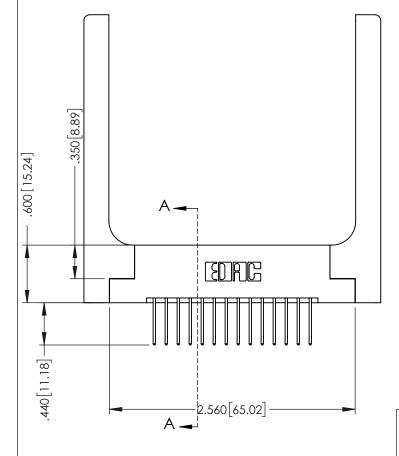

## **Contact Code 555**

## **Contact Code 556**

INSULATOR MATERIAL: THERMOPLASTIC POLYESTER, UL 94V-0 CONTACT MATERIAL; COPPER, NICKEL, TIN ALLOY CA-725 CONTACT PLATING: GOLD ON THE MATING AREA, TIN-LEAD

ON THE CONTACT TAILS, NICKEL UNDERPLATE

## 346/396 SERIES CARD EDGE CONNECTOR CONTACT CODE 555,556,558,559,560 DIMENSIONS

YOUR CONNECTION TO QUALITY & SERVICE

**EDAC INC** TORONTO, ONTARIO CANADA

THESE DRAWINGS AND SPECIFICATIONS ARE THE PROPERTY OF EDAC INC.,AND SHALL NOT BE REPRODUCED, OR COPIED OR USED AS THE BASIS FOR THE MANUFACTURE OR SALE OF APPARATUS WITHOUT WRITTEN PERMISSION.

|   | ACAD REFERENCE NO. | 346-ENG-MASTER   |
|---|--------------------|------------------|
|   | DRAWN: J.LEE       | DATE: APR. 22/09 |
| • | CHECKED:           | DATE:            |
|   | SCALE: 1:1         | SHEET 2 OF 2     |
|   | DRAWING NUMBER     | ISSUE            |
|   | 346-ENG-MASTER     | 1                |