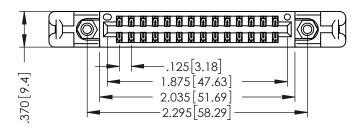

THIS IS A C.A.D. GENERATED DRAWING DO NOT MAKE MANUAL REVISIONS TO MASTER.

ISSUE NUMBER

ORIGINAL

1

INSULATOR MATERIAL: THERMOPLASTIC POLYESTER, UL 94V-0 CONTACT MATERIAL; COPPER, NICKEL, TIN ALLOY CA-725 CONTACT PLATING: GOLD ON THE MATING AREA, TIN-LEAD

ON THE CONTACT TAILS, NICKEL UNDERPLATE

346/396 SERIES CARD EDGE CONNECTOR PART NUMBER: 396-028-522-258

YOUR CONNECTION TO QUALITY & SERVICE

**EDAC INC** TORONTO, ONTARIO CANADA

THESE DRAWINGS AND SPECIFICATIONS ARE THE PROPERTY OF EDAC INC.,AND SHALL NOT BE REPRODUCED,OR COPIED OR USED AS THE BASIS FOR THE MANUFACTURE OR SALE OF APPARATUS WITHOUT WRITTEN PERMISSION.

| ACAD REFERENCE NO. | 346-ENG-MASTER   |
|--------------------|------------------|
| DRAWN: J.LEE       | DATE: APR. 22/09 |
| CHECKED:           | DATE:            |
| SCALE: 1:1         | SHEET 1 OF 2     |
| DRAWING NUMBER     | ISSUE            |