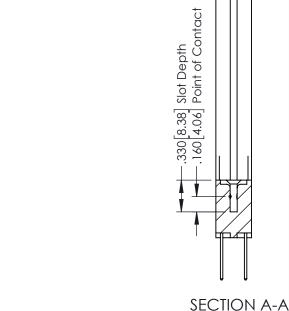

## **Contact Code 555**

## **Contact Code 556**

INSULATOR MATERIAL: THERMOPLASTIC POLYESTER, UL 94V-0 CONTACT MATERIAL; COPPER, NICKEL, TIN ALLOY CA-725 CONTACT PLATING: GOLD ON THE MATING AREA, TIN-LEAD

ON THE CONTACT TAILS, NICKEL UNDERPLATE

## 346/396 SERIES CARD EDGE CONNECTOR CONTACT CODE 555,556,558,559,560 DIMENSIONS

YOUR CONNECTION TO QUALITY & SERVICE

**EDAC INC** TORONTO, ONTARIO CANADA

THESE DRAWINGS AND SPECIFICATIONS ARE THE PROPERTY OF EDAC INC.,AND SHALL NOT BE REPRODUCED, OR COPIED OR USED AS THE BASIS FOR THE MANUFACTURE OR SALE OF APPARATUS WITHOUT WRITTEN PERMISSION.

|   | ACAD REFERENCE NO. | 346-ENG-MASTER   |
|---|--------------------|------------------|
|   | DRAWN: J.LEE       | DATE: APR. 22/09 |
| • | CHECKED:           | DATE:            |
|   | SCALE: 1:1         | SHEET 2 OF 2     |
|   | DRAWING NUMBER     | ISSUE            |
|   | 346-ENG-MASTER     | 1                |