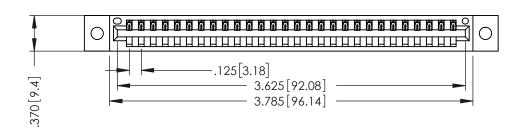

THIS IS A C.A.D. GENERATED DRAWING DO NOT MAKE MANUAL REVISIONS TO MASTER.

ISSUE NUMBER ORIGINAL 1

.330 [8.38] Slot Depth .160 [4.06] Point of Contact **SECTION A-A** 

346/396 SERIES CARD EDGE CONNECTOR PART NUMBER: 396-028-526-102

INSULATOR MATERIAL: THERMOPLASTIC POLYESTER, UL 94V-0 CONTACT MATERIAL; COPPER, NICKEL, TIN ALLOY CA-725 CONTACT PLATING: GOLD ON THE MATING AREA, TIN-LEAD ON THE CONTACT TAILS, NICKEL UNDERPLATE

**EDAC INC** TORONTO, ONTARIO CANADA YOUR CONNECTION TO QUALITY & SERVICE