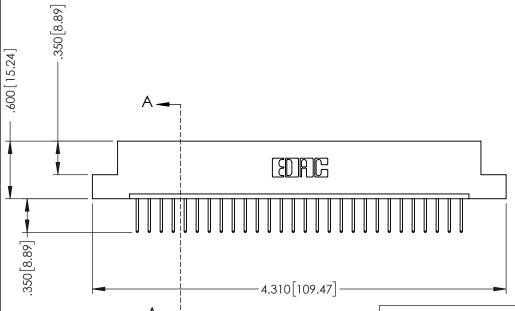

THIS IS A C.A.D. GENERATED DRAWING DO NOT MAKE MANUAL REVISIONS TO MASTER.

ISSUE NUMBER ORIGINAL 1

.330 [8.38] Slot Depth .160 [4.06] Point of Contact **SECTION A-A** 

346/396 SERIES CARD EDGE CONNECTOR PART NUMBER: 396-028-526-102

INSULATOR MATERIAL: THERMOPLASTIC POLYESTER, UL 94V-0 CONTACT MATERIAL; COPPER, NICKEL, TIN ALLOY CA-725 CONTACT PLATING: GOLD ON THE MATING AREA, TIN-LEAD ON THE CONTACT TAILS, NICKEL UNDERPLATE

**EDAC INC** TORONTO, ONTARIO CANADA YOUR CONNECTION TO QUALITY & SERVICE