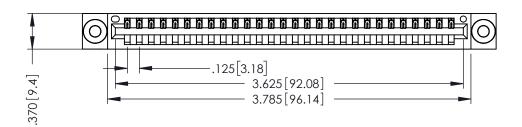

THIS IS A C.A.D. GENERATED DRAWING DO NOT MAKE MANUAL REVISIONS TO MASTER.

ISSUE NUMBER

ORIGINAL

1

EDAG .250[6.35] 350 [8.89] -4.310[109.47]

346/396 SERIES CARD EDGE CONNECTOR PART NUMBER: 396-028-526-603

YOUR CONNECTION TO QUALITY & SERVICE

| DRAWN: J.LEE   | DATE: AF | r. 22/09 |
|----------------|----------|----------|
| CHECKED:       | DATE:    |          |
| SCALE: 1:1     | SHEET 1  | OF 2     |
| DRAWING NUMBER |          | ISSUE    |
| 346-ENG-MASTER | 1        |          |