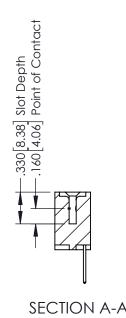

346-ENG-MASTER

ACAD REFERENCE NO.

INSULATOR MATERIAL: THERMOPLASTIC POLYESTER, UL 94V-0 CONTACT MATERIAL; COPPER, NICKEL, TIN ALLOY CA-725 CONTACT PLATING: GOLD ON THE MATING AREA, TIN-LEAD ON THE CONTACT TAILS, NICKEL UNDERPLATE