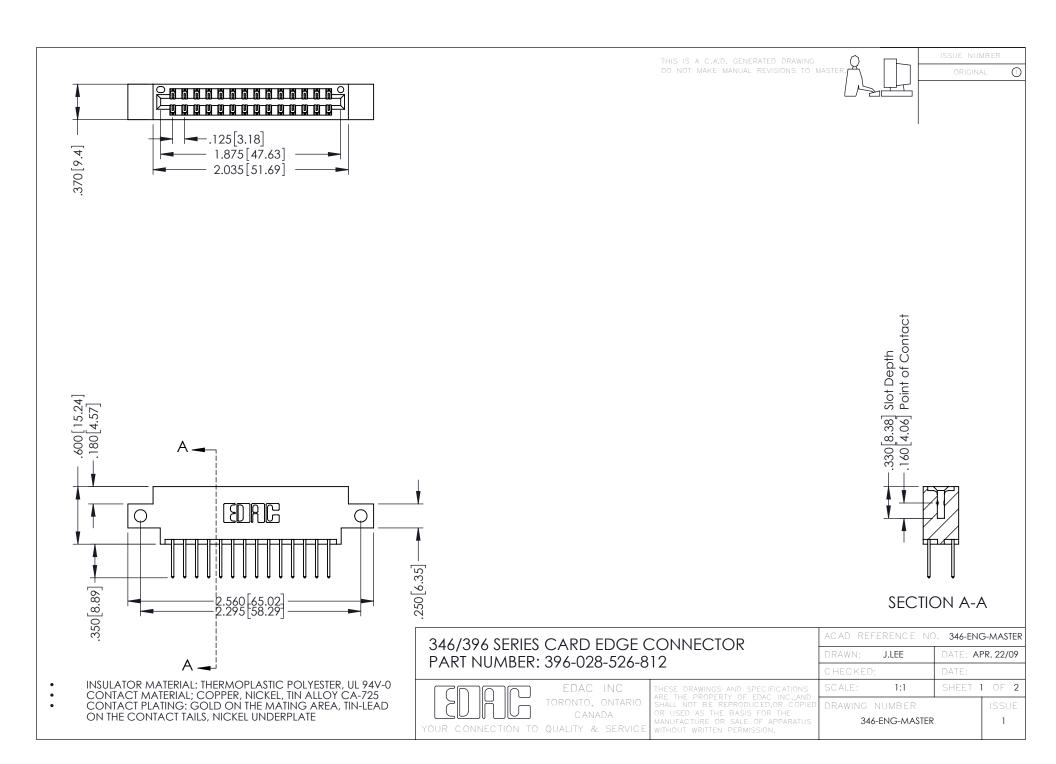

**Contact Code 555** 

**Contact Code 556** 

INSULATOR MATERIAL: THERMOPLASTIC POLYESTER, UL 94V-0 CONTACT MATERIAL; COPPER, NICKEL, TIN ALLOY CA-725 CONTACT PLATING: GOLD ON THE MATING AREA, TIN-LEAD

ON THE CONTACT TAILS, NICKEL UNDERPLATE

## 346/396 SERIES CARD EDGE CONNECTOR CONTACT CODE 555,556,558,559,560 DIMENSIONS

YOUR CONNECTION TO QUALITY & SERVICE

|   | ACAD REFERENCE NO. 346-ENG-MASTER |                  |
|---|-----------------------------------|------------------|
|   | DRAWN: J.LEE                      | DATE: APR. 22/09 |
|   | CHECKED:                          | DATE:            |
|   | SCALE: 1:1                        | SHEET 2 OF 2     |
| D | DRAWING NUMBER                    | ISSUE            |