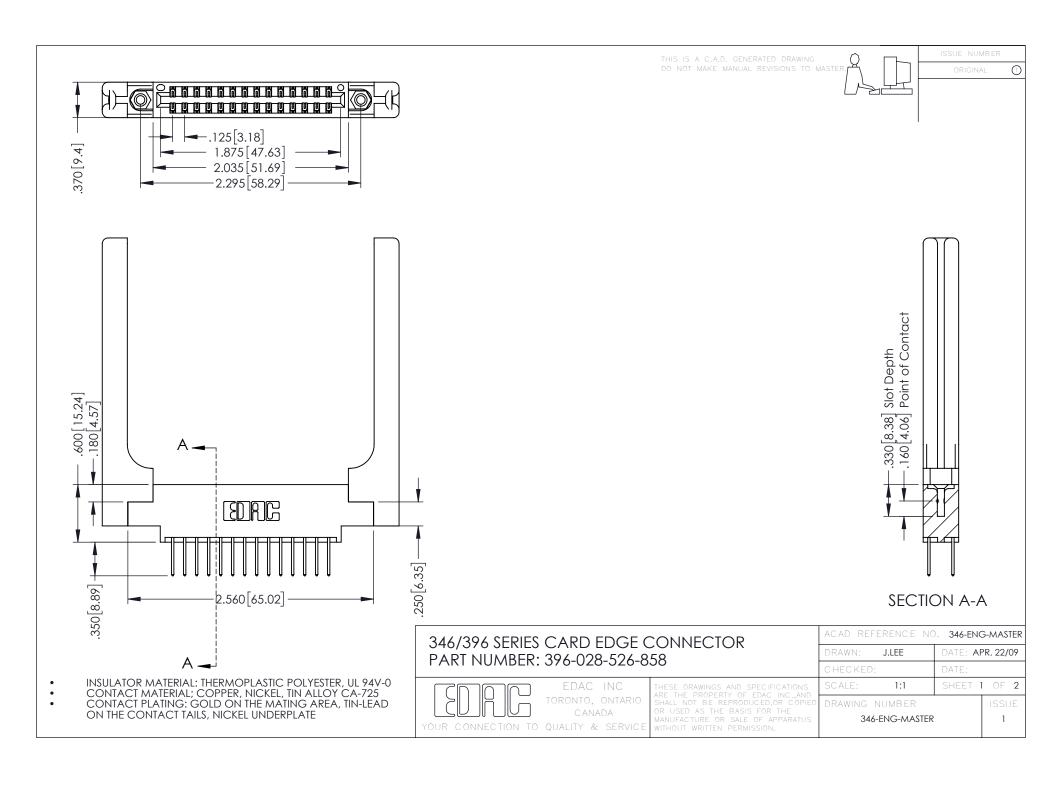

**Contact Code 555** 

**Contact Code 556** 

INSULATOR MATERIAL: THERMOPLASTIC POLYESTER, UL 94V-0 CONTACT MATERIAL; COPPER, NICKEL, TIN ALLOY CA-725 CONTACT PLATING: GOLD ON THE MATING AREA, TIN-LEAD

ON THE CONTACT TAILS, NICKEL UNDERPLATE

## 346/396 SERIES CARD EDGE CONNECTOR CONTACT CODE 555,556,558,559,560 DIMENSIONS

YOUR CONNECTION TO QUALITY & SERVICE

|   | ACAD REFERENCE NO. 346-ENG-MASTER |                  |
|---|-----------------------------------|------------------|
|   | DRAWN: J.LEE                      | DATE: APR. 22/09 |
|   | CHECKED:                          | DATE:            |
|   | SCALE: 1:1                        | SHEET 2 OF 2     |
| D | DRAWING NUMBER                    | ISSUE            |

346-ENG-MASTER