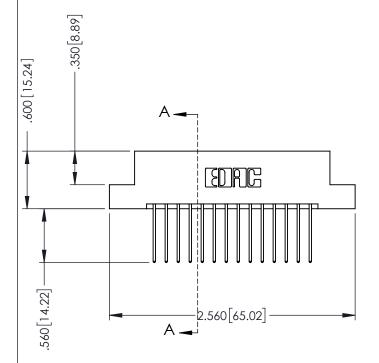

.330 [8.38] Slot Depth .160 [4.06] Point of Contact

SECTION A-A

ISSUE NUMBER ORIGINAL 1

## **Contact Code 555**

## **Contact Code 556**

INSULATOR MATERIAL: THERMOPLASTIC POLYESTER, UL 94V-0 CONTACT MATERIAL; COPPER, NICKEL, TIN ALLOY CA-725 CONTACT PLATING: GOLD ON THE MATING AREA, TIN-LEAD

ON THE CONTACT TAILS, NICKEL UNDERPLATE

## 346/396 SERIES CARD EDGE CONNECTOR CONTACT CODE 555,556,558,559,560 DIMENSIONS

YOUR CONNECTION TO QUALITY & SERVICE

**EDAC INC** TORONTO, ONTARIO CANADA

THESE DRAWINGS AND SPECIFICATIONS ARE THE PROPERTY OF EDAC INC.,AND SHALL NOT BE REPRODUCED, OR COPIED OR USED AS THE BASIS FOR THE MANUFACTURE OR SALE OF APPARATUS WITHOUT WRITTEN PERMISSION.

|  | ACAD REFERENCE NO. | 346-ENG-MASTER   |  |
|--|--------------------|------------------|--|
|  | DRAWN: J.LEE       | DATE: APR. 22/09 |  |
|  | CHECKED:           | DATE:            |  |
|  | SCALE: 1:1         | SHEET 2 OF 2     |  |
|  | DRAWING NUMBER     | ISSUE            |  |
|  | 346-ENG-MASTER     | 1                |  |