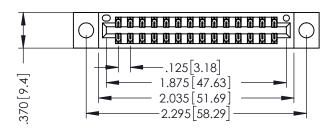

THIS IS A C.A.D. GENERATED DRAWING DO NOT MAKE MANUAL REVISIONS TO MASTER.

ISSUE NUMBER

ORIGINAL

1

INSULATOR MATERIAL: THERMOPLASTIC POLYESTER, UL 94V-0 CONTACT MATERIAL; COPPER, NICKEL, TIN ALLOY CA-725 CONTACT PLATING: GOLD ON THE MATING AREA, TIN-LEAD

ON THE CONTACT TAILS, NICKEL UNDERPLATE

346/396 SERIES CARD EDGE CONNECTOR PART NUMBER: 396-028-540-204

YOUR CONNECTION TO QUALITY & SERVICE

**EDAC INC** TORONTO, ONTARIO CANADA

THESE DRAWINGS AND SPECIFICATIONS ARE THE PROPERTY OF EDAC INC.,AND SHALL NOT BE REPRODUCED,OR COPIED OR USED AS THE BASIS FOR THE MANUFACTURE OR SALE OF APPARATUS WITHOUT WRITTEN PERMISSION.

| ACAD REFERENCE NO. |       | 346-ENG-MASTER |           |
|--------------------|-------|----------------|-----------|
| DRAWN:             | J.LEE | DATE: AF       | PR. 22/09 |
| CHECKED:           |       | DATE:          |           |
| SCALE:             | 1:1   | SHEET          | OF 2      |
| DRAWING NUMBER     |       |                | ISSUE     |
| 346-ENG-MASTER     |       |                | 1         |