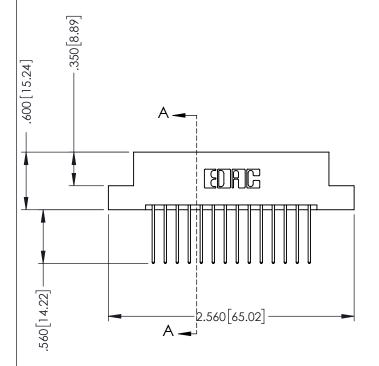

## **Contact Code 555**

## **Contact Code 556**

INSULATOR MATERIAL: THERMOPLASTIC POLYESTER, UL 94V-0 CONTACT MATERIAL; COPPER, NICKEL, TIN ALLOY CA-725 CONTACT PLATING: GOLD ON THE MATING AREA, TIN-LEAD

ON THE CONTACT TAILS, NICKEL UNDERPLATE