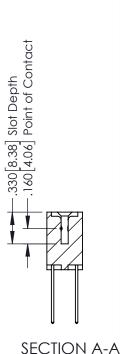

## **Contact Code 555**

## **Contact Code 556**

INSULATOR MATERIAL: THERMOPLASTIC POLYESTER, UL 94V-0 CONTACT MATERIAL; COPPER, NICKEL, TIN ALLOY CA-725 CONTACT PLATING: GOLD ON THE MATING AREA, TIN-LEAD

ON THE CONTACT TAILS, NICKEL UNDERPLATE