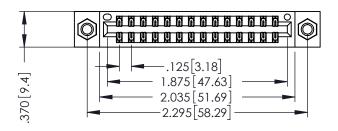

346/396 SERIES CARD EDGE CONNECTOR PART NUMBER: 396-028-540-207

YOUR CONNECTION TO QUALITY & SERVICE

**EDAC INC** TORONTO, ONTARIO CANADA

THESE DRAWINGS AND SPECIFICATIONS ARE THE PROPERTY OF EDAC INC., AND SHALL NOT BE REPRODUCED,OR COPIED OR USED AS THE BASIS FOR THE MANUFACTURE OR SALE OF APPARATUS WITHOUT WRITTEN PERMISSION.

THIS IS A C.A.D. GENERATED DRAWING DO NOT MAKE MANUAL REVISIONS TO MASTER.

ISSUE NUMBER

ORIGINAL

1

- INSULATOR MATERIAL: THERMOPLASTIC POLYESTER, UL 94V-0 CONTACT MATERIAL; COPPER, NICKEL, TIN ALLOY CA-725 CONTACT PLATING: GOLD ON THE MATING AREA, TIN-LEAD
  - ON THE CONTACT TAILS, NICKEL UNDERPLATE