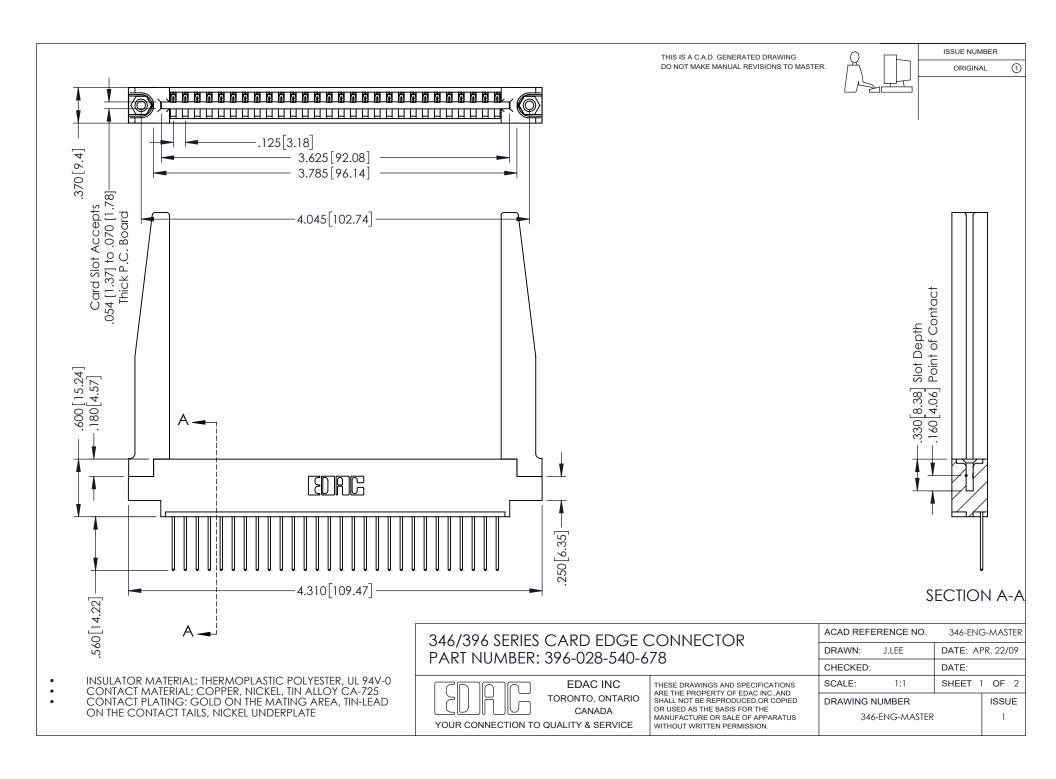

THIS IS A C.A.D. GENERATED DRAWING DO NOT MAKE MANUAL REVISIONS TO MASTER.

ORIGINAL 1

ISSUE NUMBER

**Contact Code 555** 

**Contact Code 556** 

INSULATOR MATERIAL: THERMOPLASTIC POLYESTER, UL 94V-0 CONTACT MATERIAL; COPPER, NICKEL, TIN ALLOY CA-725 CONTACT PLATING: GOLD ON THE MATING AREA, TIN-LEAD

ON THE CONTACT TAILS, NICKEL UNDERPLATE

## 346/396 SERIES CARD EDGE CONNECTOR CONTACT CODE 555,556,558,559,560 DIMENSIONS

YOUR CONNECTION TO QUALITY & SERVICE

**EDAC INC** TORONTO, ONTARIO CANADA

THESE DRAWINGS AND SPECIFICATIONS ARE THE PROPERTY OF EDAC INC.,AND SHALL NOT BE REPRODUCED, OR COPIED OR USED AS THE BASIS FOR THE MANUFACTURE OR SALE OF APPARATUS WITHOUT WRITTEN PERMISSION.

|   | ACAD REFERENCE NO. | 346-ENG-MASTER   |
|---|--------------------|------------------|
|   | DRAWN: J.LEE       | DATE: APR. 22/09 |
| ) | CHECKED:           | DATE:            |
|   | SCALE: 1:1         | SHEET 2 OF 2     |
|   | DRAWING NUMBER     | ISSUE            |
|   | 346-ENG-MASTER     | 1                |