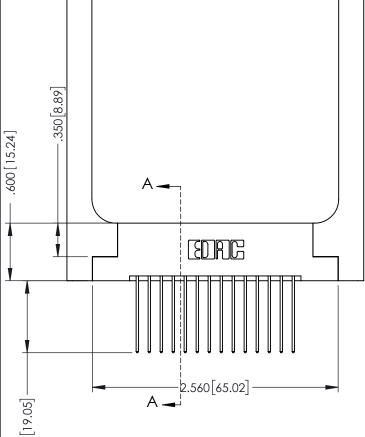

SECTION A-A

Slot Depth Point of Contact

.330[8.38] : .160[4.06] |

346-ENG-MASTER

346/396 SERIES CARD EDGE CONNECTOR PART NUMBER: 396-028-541-258

ISSUE NUMBER ORIGINAL 1