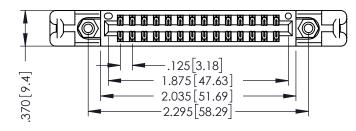

SECTION A-A

Slot Depth Point of Contact

.330[8.38] : .160[4.06] |

346-ENG-MASTER

346/396 SERIES CARD EDGE CONNECTOR PART NUMBER: 396-028-541-258

ISSUE NUMBER ORIGINAL 1