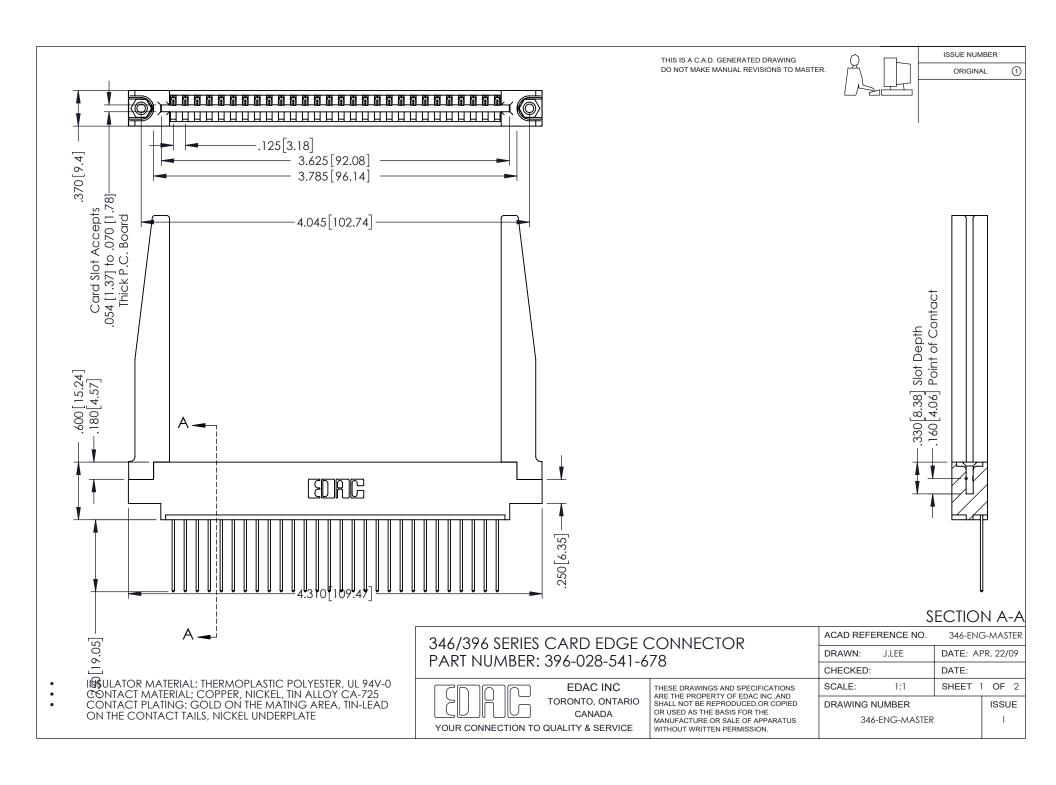

THIS IS A C.A.D. GENERATED DRAWING DO NOT MAKE MANUAL REVISIONS TO MASTER.

ORIGINAL 1

ISSUE NUMBER

**Contact Code 555** 

**Contact Code 556** 

INSULATOR MATERIAL: THERMOPLASTIC POLYESTER, UL 94V-0 CONTACT MATERIAL; COPPER, NICKEL, TIN ALLOY CA-725 CONTACT PLATING: GOLD ON THE MATING AREA, TIN-LEAD

ON THE CONTACT TAILS, NICKEL UNDERPLATE

## 346/396 SERIES CARD EDGE CONNECTOR CONTACT CODE 555,556,558,559,560 DIMENSIONS

YOUR CONNECTION TO QUALITY & SERVICE

**EDAC INC** TORONTO, ONTARIO CANADA

THESE DRAWINGS AND SPECIFICATIONS ARE THE PROPERTY OF EDAC INC.,AND SHALL NOT BE REPRODUCED, OR COPIED OR USED AS THE BASIS FOR THE MANUFACTURE OR SALE OF APPARATUS WITHOUT WRITTEN PERMISSION.

|   | ACAD REFERENCE NO. | 346-ENG-MASTER   |
|---|--------------------|------------------|
|   | DRAWN: J.LEE       | DATE: APR. 22/09 |
| ) | CHECKED:           | DATE:            |
|   | SCALE: 1:1         | SHEET 2 OF 2     |
|   | DRAWING NUMBER     | ISSUE            |
|   | 346-ENG-MASTER     | 1                |