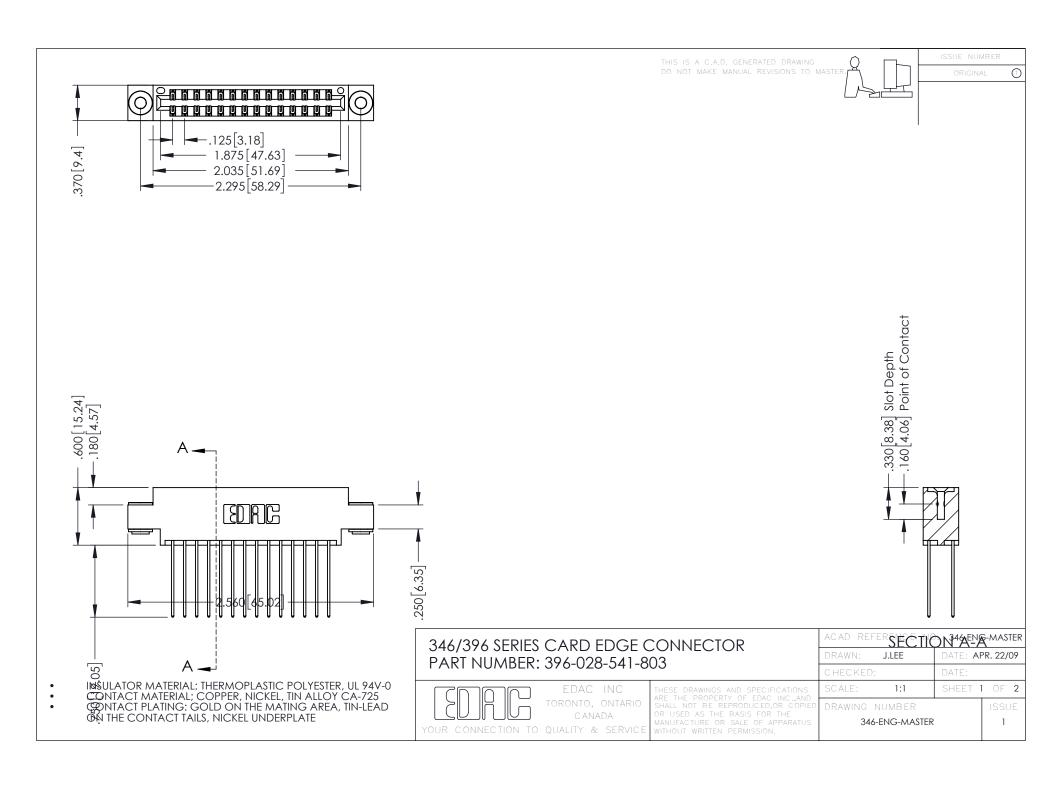

**Contact Code 555** 

**Contact Code 556** 

INSULATOR MATERIAL: THERMOPLASTIC POLYESTER, UL 94V-0 CONTACT MATERIAL; COPPER, NICKEL, TIN ALLOY CA-725 CONTACT PLATING: GOLD ON THE MATING AREA, TIN-LEAD

ON THE CONTACT TAILS, NICKEL UNDERPLATE