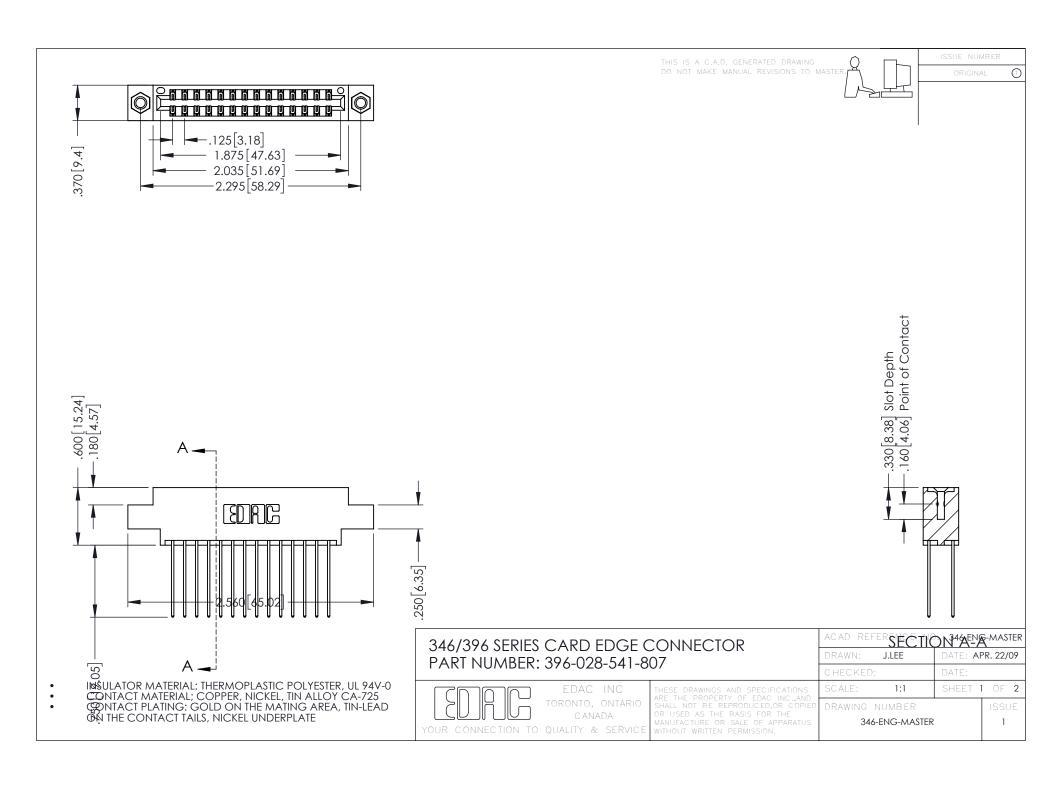

**Contact Code 555** 

**Contact Code 556** 

INSULATOR MATERIAL: THERMOPLASTIC POLYESTER, UL 94V-0 CONTACT MATERIAL; COPPER, NICKEL, TIN ALLOY CA-725 CONTACT PLATING: GOLD ON THE MATING AREA, TIN-LEAD

ON THE CONTACT TAILS, NICKEL UNDERPLATE

## 346/396 SERIES CARD EDGE CONNECTOR CONTACT CODE 555,556,558,559,560 DIMENSIONS

YOUR CONNECTION TO QUALITY & SERVICE

|   | ACAD REFERENCE NO. 346-ENG-MASTER |                  |
|---|-----------------------------------|------------------|
|   | DRAWN: J.LEE                      | DATE: APR. 22/09 |
|   | CHECKED:                          | DATE:            |
|   | SCALE: 1:1                        | SHEET 2 OF 2     |
| D | DRAWING NUMBER                    | ISSUE            |