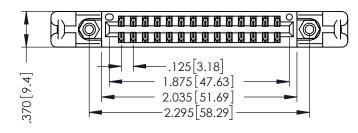

THIS IS A C.A.D. GENERATED DRAWING DO NOT MAKE MANUAL REVISIONS TO MASTER.

ISSUE NUMBER

ORIGINAL

1

INSULATOR MATERIAL: THERMOPLASTIC POLYESTER, UL 94V-0 CONTACT MATERIAL; COPPER, NICKEL, TIN ALLOY CA-725 CONTACT PLATING: GOLD ON THE MATING AREA, TIN-LEAD

ON THE CONTACT TAILS, NICKEL UNDERPLATE

346/396 SERIES CARD EDGE CONNECTOR PART NUMBER: 396-028-556-258

YOUR CONNECTION TO QUALITY & SERVICE

**EDAC INC** TORONTO, ONTARIO CANADA

THESE DRAWINGS AND SPECIFICATIONS ARE THE PROPERTY OF EDAC INC.,AND SHALL NOT BE REPRODUCED, OR COPIED OR USED AS THE BASIS FOR THE MANUFACTURE OR SALE OF APPARATUS WITHOUT WRITTEN PERMISSION.

| ACAD REFERENCE NO. |      | 346-ENG-MASTER |           |
|--------------------|------|----------------|-----------|
| DRAWN: J           | .LEE | DATE: AF       | PR. 22/09 |
| CHECKED:           |      | DATE:          |           |
| SCALE:             | 1:1  | SHEET 1        | OF 2      |
| DRAWING NUMBER     |      |                | ISSUE     |