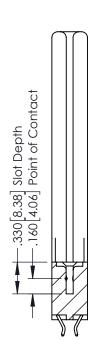

## **Contact Code 555**

## **Contact Code 556**

INSULATOR MATERIAL: THERMOPLASTIC POLYESTER, UL 94V-0 CONTACT MATERIAL; COPPER, NICKEL, TIN ALLOY CA-725 CONTACT PLATING: GOLD ON THE MATING AREA, TIN-LEAD

ON THE CONTACT TAILS, NICKEL UNDERPLATE