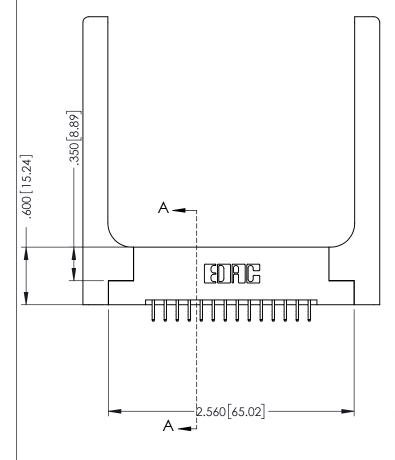

346-ENG-MASTER

**SECTION A-A** 

ISSUE NUMBER ORIGINAL 1

## 346/396 SERIES CARD EDGE CONNECTOR CONTACT CODE 555,556,558,559,560 DIMENSIONS

YOUR CONNECTION TO QUALITY & SERVICE

**EDAC INC** TORONTO, ONTARIO CANADA

THESE DRAWINGS AND SPECIFICATIONS ARE THE PROPERTY OF EDAC INC.,AND SHALL NOT BE REPRODUCED, OR COPIED OR USED AS THE BASIS FOR THE MANUFACTURE OR SALE OF APPARATUS WITHOUT WRITTEN PERMISSION.

|  | ACAD REFERENCE NO. | 346-ENG-MASTER   |  |
|--|--------------------|------------------|--|
|  | DRAWN: J.LEE       | DATE: APR. 22/09 |  |
|  | CHECKED:           | DATE:            |  |
|  | SCALE: 1:1         | SHEET 2 OF 2     |  |
|  | DRAWING NUMBER     | ISSUE            |  |
|  | 346-ENG-MASTER     | 1                |  |