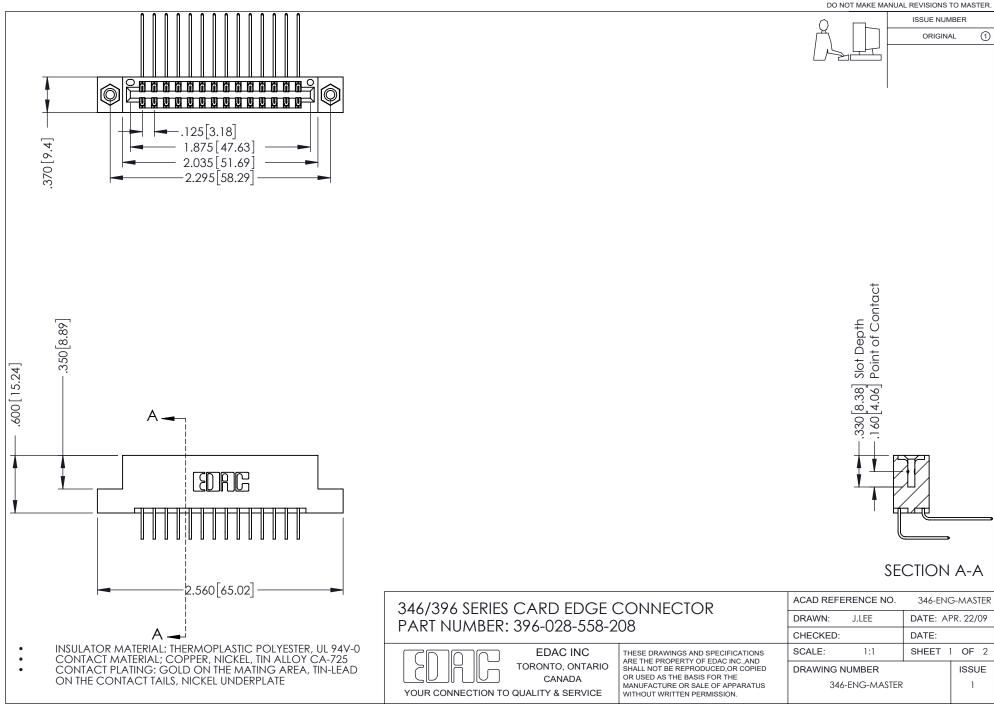

## **Contact Code 556**

INSULATOR MATERIAL: THERMOPLASTIC POLYESTER, UL 94V-0 CONTACT MATERIAL; COPPER, NICKEL, TIN ALLOY CA-725 CONTACT PLATING: GOLD ON THE MATING AREA, TIN-LEAD

ON THE CONTACT TAILS, NICKEL UNDERPLATE

## 346/396 SERIES CARD EDGE CONNECTOR CONTACT CODE 555,556,558,559,560 DIMENSIONS

YOUR CONNECTION TO QUALITY & SERVICE

**EDAC INC** TORONTO, ONTARIO CANADA

THESE DRAWINGS AND SPECIFICATIONS ARE THE PROPERTY OF EDAC INC.,AND SHALL NOT BE REPRODUCED, OR COPIED OR USED AS THE BASIS FOR THE MANUFACTURE OR SALE OF APPARATUS WITHOUT WRITTEN PERMISSION.