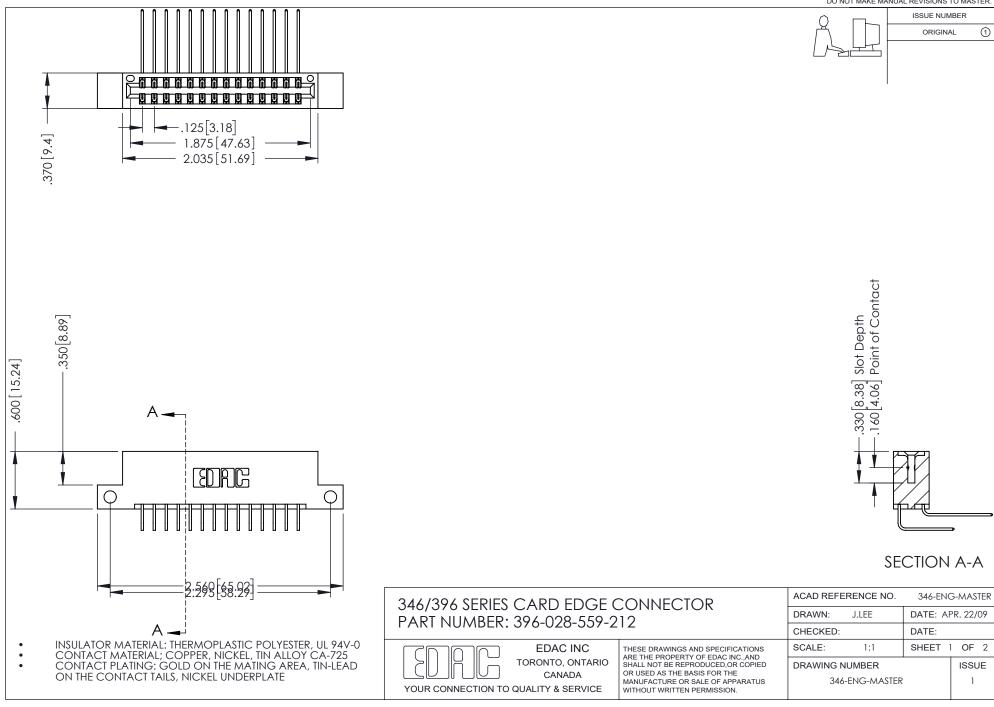

## **Contact Code 556**

INSULATOR MATERIAL: THERMOPLASTIC POLYESTER, UL 94V-0 CONTACT MATERIAL; COPPER, NICKEL, TIN ALLOY CA-725 CONTACT PLATING: GOLD ON THE MATING AREA, TIN-LEAD

ON THE CONTACT TAILS, NICKEL UNDERPLATE

## 346/396 SERIES CARD EDGE CONNECTOR CONTACT CODE 555,556,558,559,560 DIMENSIONS

YOUR CONNECTION TO QUALITY & SERVICE

**EDAC INC** TORONTO, ONTARIO CANADA

THESE DRAWINGS AND SPECIFICATIONS ARE THE PROPERTY OF EDAC INC.,AND SHALL NOT BE REPRODUCED, OR COPIED OR USED AS THE BASIS FOR THE MANUFACTURE OR SALE OF APPARATUS WITHOUT WRITTEN PERMISSION.