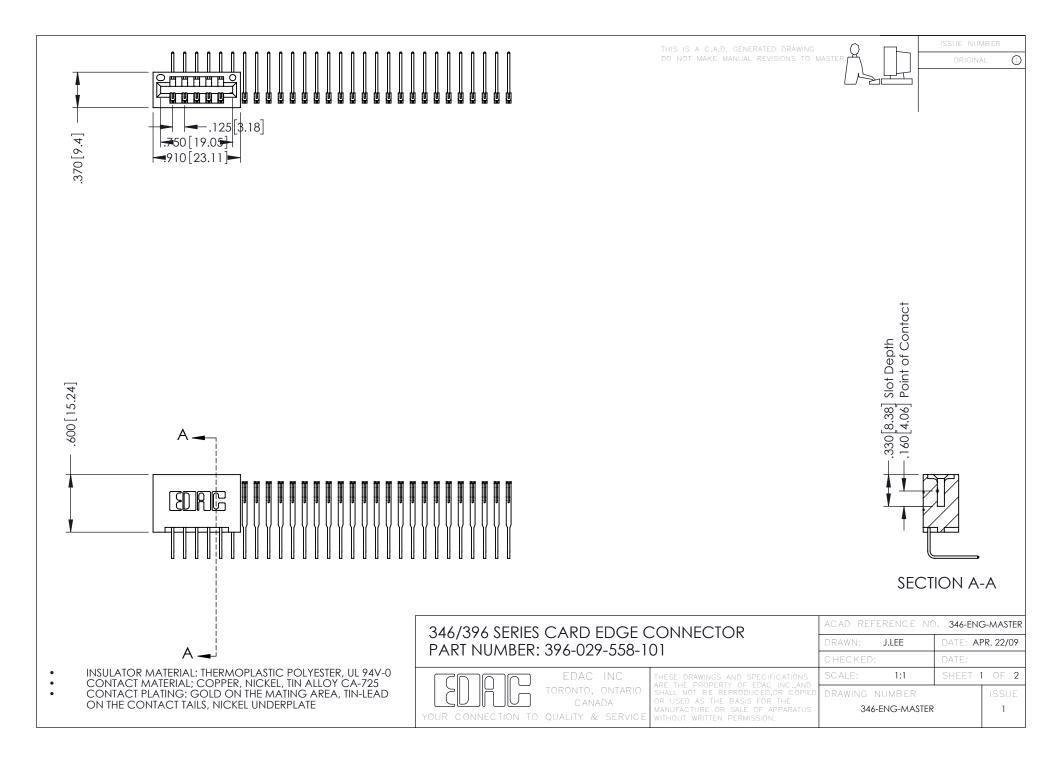

**Contact Code 555** 

**Contact Code 556** 

INSULATOR MATERIAL: THERMOPLASTIC POLYESTER, UL 94V-0 CONTACT MATERIAL; COPPER, NICKEL, TIN ALLOY CA-725

CONTACT PLATING: GOLD ON THE MATING AREA, TIN-LEAD ON THE CONTACT TAILS, NICKEL UNDERPLATE