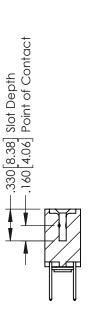

## **Contact Code 555**

## **Contact Code 556**

INSULATOR MATERIAL: THERMOPLASTIC POLYESTER, UL 94V-0 CONTACT MATERIAL; COPPER, NICKEL, TIN ALLOY CA-725 CONTACT PLATING: GOLD ON THE MATING AREA, TIN-LEAD

ON THE CONTACT TAILS, NICKEL UNDERPLATE