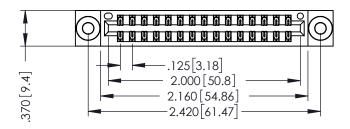

THIS IS A C.A.D. GENERATED DRAWING DO NOT MAKE MANUAL REVISIONS TO MASTER.

ISSUE NUMBER

ORIGINAL

1

INSULATOR MATERIAL: THERMOPLASTIC POLYESTER, UL 94V-0 CONTACT MATERIAL; COPPER, NICKEL, TIN ALLOY CA-725 CONTACT PLATING: GOLD ON THE MATING AREA, TIN-LEAD

ON THE CONTACT TAILS, NICKEL UNDERPLATE

346/396 SERIES CARD EDGE CONNECTOR PART NUMBER: 396-030-526-203

YOUR CONNECTION TO QUALITY & SERVICE

**EDAC INC** TORONTO, ONTARIO CANADA

THESE DRAWINGS AND SPECIFICATIONS ARE THE PROPERTY OF EDAC INC.,AND SHALL NOT BE REPRODUCED,OR COPIED OR USED AS THE BASIS FOR THE MANUFACTURE OR SALE OF APPARATUS WITHOUT WRITTEN PERMISSION.

| ACAD REFERENCE NO. | 346-ENG-MASTER   |
|--------------------|------------------|
| DRAWN: J.LEE       | DATE: APR. 22/09 |
| CHECKED:           | DATE:            |
| SCALE: 1:1         | SHEET 1 OF 2     |
| DRAWING NUMBER     | ISSUE            |