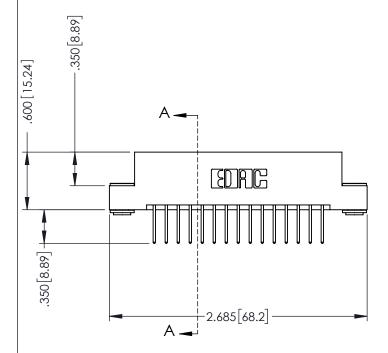

346-ENG-MASTER

**SECTION A-A** 

ISSUE NUMBER ORIGINAL 1

## 346/396 SERIES CARD EDGE CONNECTOR CONTACT CODE 555,556,558,559,560 DIMENSIONS

YOUR CONNECTION TO QUALITY & SERVICE

**EDAC INC** TORONTO, ONTARIO CANADA

THESE DRAWINGS AND SPECIFICATIONS ARE THE PROPERTY OF EDAC INC.,AND SHALL NOT BE REPRODUCED, OR COPIED OR USED AS THE BASIS FOR THE MANUFACTURE OR SALE OF APPARATUS WITHOUT WRITTEN PERMISSION.

|   | ACAD REFERENCE NO. | 346-ENG-MASTER   |
|---|--------------------|------------------|
|   | DRAWN: J.LEE       | DATE: APR. 22/09 |
| ) | CHECKED:           | DATE:            |
|   | SCALE: 1:1         | SHEET 2 OF 2     |
|   | DRAWING NUMBER     | ISSUE            |
|   | 346-ENG-MASTER     | 1                |