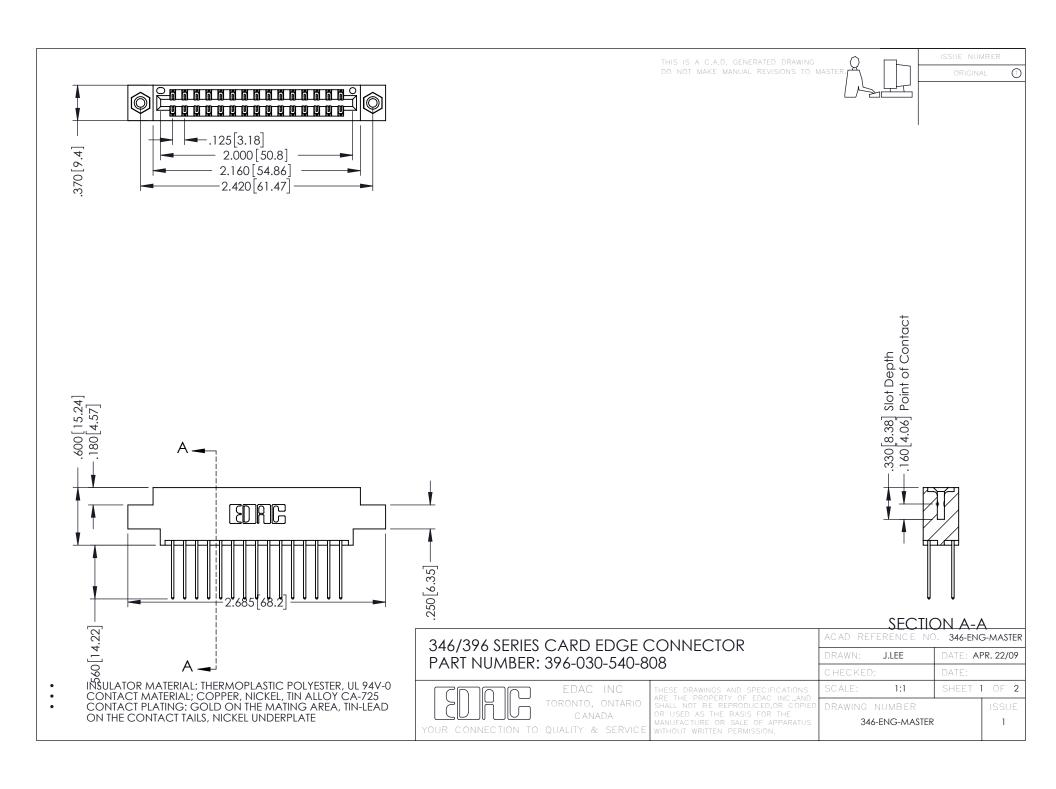

**Contact Code 555** 

**Contact Code 556** 

INSULATOR MATERIAL: THERMOPLASTIC POLYESTER, UL 94V-0 CONTACT MATERIAL; COPPER, NICKEL, TIN ALLOY CA-725 CONTACT PLATING: GOLD ON THE MATING AREA, TIN-LEAD

ON THE CONTACT TAILS, NICKEL UNDERPLATE

## 346/396 SERIES CARD EDGE CONNECTOR CONTACT CODE 555,556,558,559,560 DIMENSIONS

YOUR CONNECTION TO QUALITY & SERVICE

|   | ACAD REFERENCE NO. 346-ENG-MASTER |                  |
|---|-----------------------------------|------------------|
|   | DRAWN: J.LEE                      | DATE: APR. 22/09 |
|   | CHECKED:                          | DATE:            |
|   | SCALE: 1:1                        | SHEET 2 OF 2     |
| D | DRAWING NUMBER                    | ISSUE            |