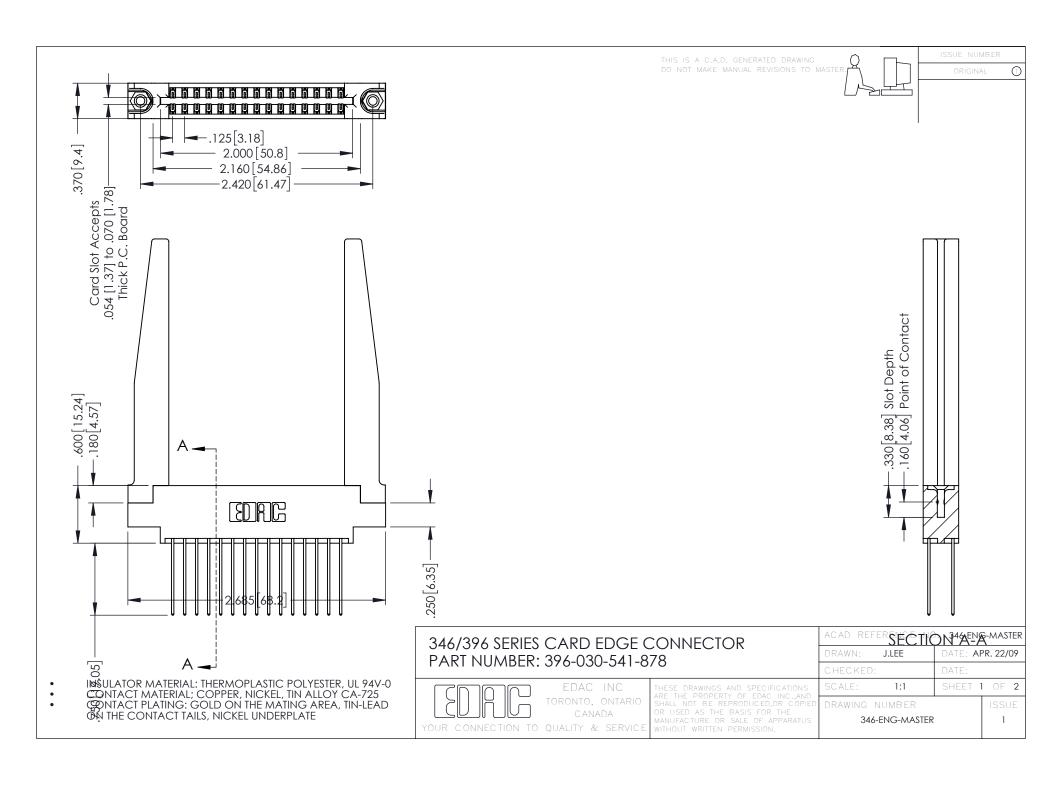

**Contact Code 555** 

**Contact Code 556** 

INSULATOR MATERIAL: THERMOPLASTIC POLYESTER, UL 94V-0 CONTACT MATERIAL; COPPER, NICKEL, TIN ALLOY CA-725 CONTACT PLATING: GOLD ON THE MATING AREA, TIN-LEAD

ON THE CONTACT TAILS, NICKEL UNDERPLATE

## 346/396 SERIES CARD EDGE CONNECTOR CONTACT CODE 555,556,558,559,560 DIMENSIONS

YOUR CONNECTION TO QUALITY & SERVICE

|   | ACAD REFERENCE NO. 346-ENG-MASTER |                  |
|---|-----------------------------------|------------------|
|   | DRAWN: J.LEE                      | DATE: APR. 22/09 |
|   | CHECKED:                          | DATE:            |
|   | SCALE: 1:1                        | SHEET 2 OF 2     |
| D | DRAWING NUMBER                    | ISSUE            |

346-ENG-MASTER