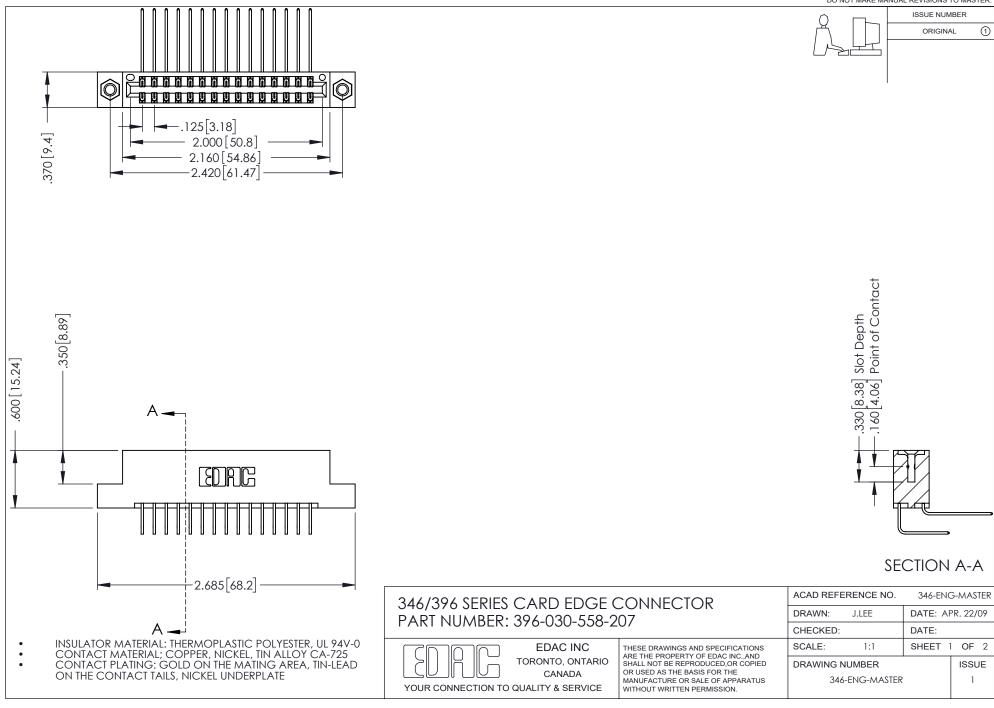

## **Contact Code 556**

INSULATOR MATERIAL: THERMOPLASTIC POLYESTER, UL 94V-0 CONTACT MATERIAL; COPPER, NICKEL, TIN ALLOY CA-725 CONTACT PLATING: GOLD ON THE MATING AREA, TIN-LEAD

ON THE CONTACT TAILS, NICKEL UNDERPLATE

## 346/396 SERIES CARD EDGE CONNECTOR CONTACT CODE 555,556,558,559,560 DIMENSIONS

YOUR CONNECTION TO QUALITY & SERVICE

**EDAC INC** TORONTO, ONTARIO CANADA

THESE DRAWINGS AND SPECIFICATIONS ARE THE PROPERTY OF EDAC INC.,AND SHALL NOT BE REPRODUCED, OR COPIED OR USED AS THE BASIS FOR THE MANUFACTURE OR SALE OF APPARATUS WITHOUT WRITTEN PERMISSION.