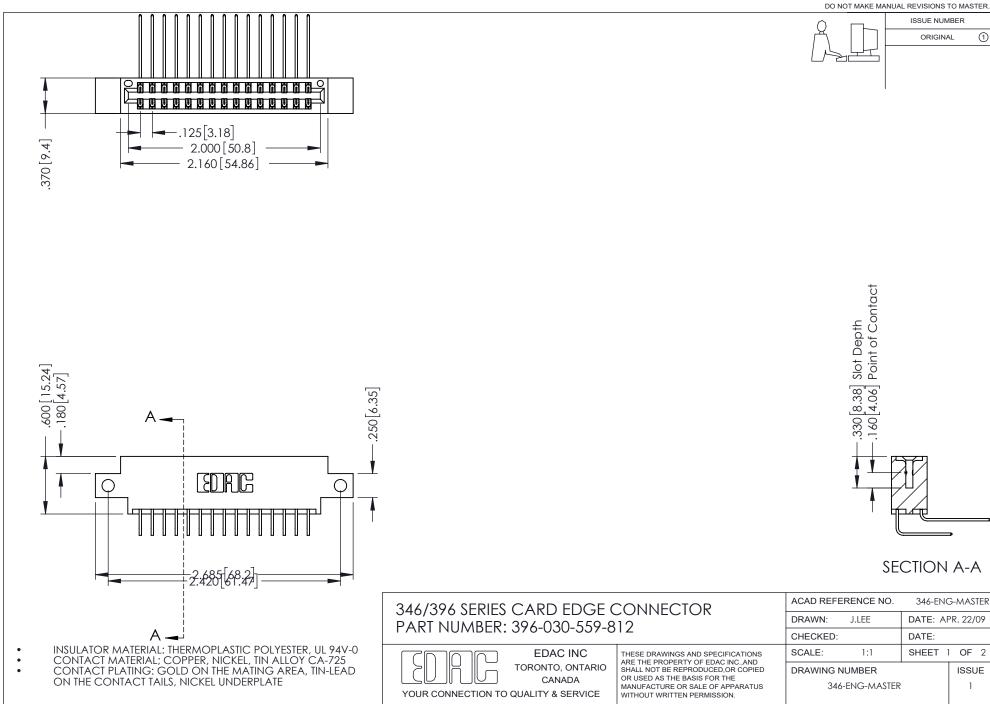

## **Contact Code 556**

INSULATOR MATERIAL: THERMOPLASTIC POLYESTER, UL 94V-0 CONTACT MATERIAL; COPPER, NICKEL, TIN ALLOY CA-725 CONTACT PLATING: GOLD ON THE MATING AREA, TIN-LEAD

ON THE CONTACT TAILS, NICKEL UNDERPLATE

## 346/396 SERIES CARD EDGE CONNECTOR CONTACT CODE 555,556,558,559,560 DIMENSIONS

YOUR CONNECTION TO QUALITY & SERVICE

**EDAC INC** TORONTO, ONTARIO CANADA

THESE DRAWINGS AND SPECIFICATIONS ARE THE PROPERTY OF EDAC INC.,AND SHALL NOT BE REPRODUCED, OR COPIED OR USED AS THE BASIS FOR THE MANUFACTURE OR SALE OF APPARATUS WITHOUT WRITTEN PERMISSION.