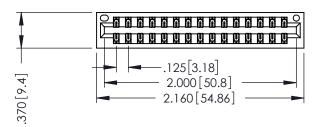

346/396 SERIES CARD EDGE CONNECTOR PART NUMBER: 396-030-560-201

YOUR CONNECTION TO QUALITY & SERVICE

**EDAC INC** TORONTO, ONTARIO CANADA

THESE DRAWINGS AND SPECIFICATIONS ARE THE PROPERTY OF EDAC INC.,AND SHALL NOT BE REPRODUCED, OR COPIED OR USED AS THE BASIS FOR THE MANUFACTURE OR SALE OF APPARATUS WITHOUT WRITTEN PERMISSION.

| ACAD REFERENCE NO. | 346-ENG-MASTER   |
|--------------------|------------------|
| DRAWN: J.LEE       | DATE: APR. 22/09 |
| CHECKED:           | DATE:            |
| SCALE: 1:1         | SHEET 1 OF 2     |
| DRAWING NUMBER     | ISSUE            |