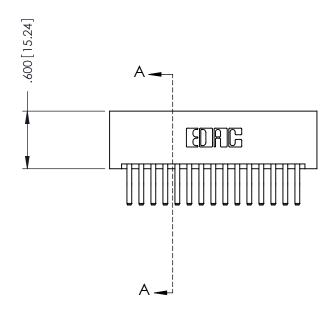

THIS IS A C.A.D. GENERATED DRAWING DO NOT MAKE MANUAL REVISIONS TO MASTER.



ISSUE NUMBER

ORIGINAL

1





INSULATOR MATERIAL: THERMOPLASTIC POLYESTER, UL 94V-0 CONTACT MATERIAL; COPPER, NICKEL, TIN ALLOY CA-725 CONTACT PLATING: GOLD ON THE MATING AREA, TIN-LEAD ON THE CONTACT TAILS, NICKEL UNDERPLATE

346/396 SERIES CARD EDGE CONNECTOR PART NUMBER: 396-030-560-201

YOUR CONNECTION TO QUALITY & SERVICE

**EDAC INC** TORONTO, ONTARIO CANADA

THESE DRAWINGS AND SPECIFICATIONS ARE THE PROPERTY OF EDAC INC.,AND SHALL NOT BE REPRODUCED, OR COPIED OR USED AS THE BASIS FOR THE MANUFACTURE OR SALE OF APPARATUS WITHOUT WRITTEN PERMISSION.

| ACAD REFERENCE NO. | 346-ENG-MASTER   |
|--------------------|------------------|
| DRAWN: J.LEE       | DATE: APR. 22/09 |
| CHECKED:           | DATE:            |
| SCALE: 1:1         | SHEET 1 OF 2     |
| DRAWING NUMBER     | ISSUE            |

346-ENG-MASTE