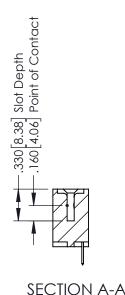

THIS IS A C.A.D. GENERATED DRAWING DO NOT MAKE MANUAL REVISIONS TO MASTER.

ISSUE NUMBER

ORIGINAL

1

EDRG .250[6.35] 188[4.78] <del>-4.4.2</del>851112.27

> 346/396 SERIES CARD EDGE CONNECTOR PART NUMBER: 396-031-520-612

INSULATOR MATERIAL: THERMOPLASTIC POLYESTER, UL 94V-0 CONTACT MATERIAL; COPPER, NICKEL, TIN ALLOY CA-725 CONTACT PLATING: GOLD ON THE MATING AREA, TIN-LEAD ON THE CONTACT TAILS, NICKEL UNDERPLATE YOUR CONNECTION TO QUALITY & SERVICE

| ACAD REFERENCE NO. | 346-ENG-MASTER   |
|--------------------|------------------|
| DRAWN: J.LEE       | DATE: APR. 22/09 |
| CHECKED:           | DATE:            |
| SCALE: 1:1         | SHEET 1 OF 2     |
| DRAWING NUMBER     | ISSUE            |
| 346-ENG-MASTER     | 1 1              |