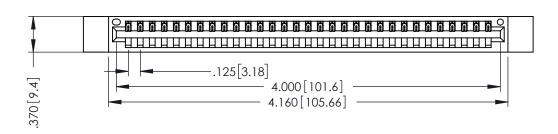

THIS IS A C.A.D. GENERATED DRAWING DO NOT MAKE MANUAL REVISIONS TO MASTER.

ISSUE NUMBER

ORIGINAL

1

EDRG .250[6.35] 188[4.78] <del>-4.4.2</del>851112.27

> 346/396 SERIES CARD EDGE CONNECTOR PART NUMBER: 396-031-520-612

INSULATOR MATERIAL: THERMOPLASTIC POLYESTER, UL 94V-0 CONTACT MATERIAL; COPPER, NICKEL, TIN ALLOY CA-725 CONTACT PLATING: GOLD ON THE MATING AREA, TIN-LEAD ON THE CONTACT TAILS, NICKEL UNDERPLATE YOUR CONNECTION TO QUALITY & SERVICE

| ACAD REFERENCE NO. | 346-ENG-MASTER   |
|--------------------|------------------|
| DRAWN: J.LEE       | DATE: APR. 22/09 |
| CHECKED:           | DATE:            |
| SCALE: 1:1         | SHEET 1 OF 2     |
| DRAWING NUMBER     | ISSUE            |
| 346-ENG-MASTER     | 1 1              |