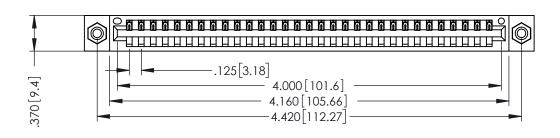

THIS IS A C.A.D. GENERATED DRAWING DO NOT MAKE MANUAL REVISIONS TO MASTER.

ISSUE NUMBER

ORIGINAL

1

.330 [8.38] Slot Depth .160 [4.06] Point of Contact **SECTION A-A** 

350 [8.89] .600 [15.24] .350[8.89]-4.685[119]

> 346/396 SERIES CARD EDGE CONNECTOR PART NUMBER: 396-031-526-108

YOUR CONNECTION TO QUALITY & SERVICE

**EDAC INC** TORONTO, ONTARIO CANADA

THESE DRAWINGS AND SPECIFICATIONS ARE THE PROPERTY OF EDAC INC., AND SHALL NOT BE REPRODUCED,OR COPIED OR USED AS THE BASIS FOR THE MANUFACTURE OR SALE OF APPARATUS WITHOUT WRITTEN PERMISSION.

ACAD REFERENCE NO.

346-ENG-MASTER

346-ENG-MASTER

INSULATOR MATERIAL: THERMOPLASTIC POLYESTER, UL 94V-0 CONTACT MATERIAL; COPPER, NICKEL, TIN ALLOY CA-725 CONTACT PLATING: GOLD ON THE MATING AREA, TIN-LEAD ON THE CONTACT TAILS, NICKEL UNDERPLATE