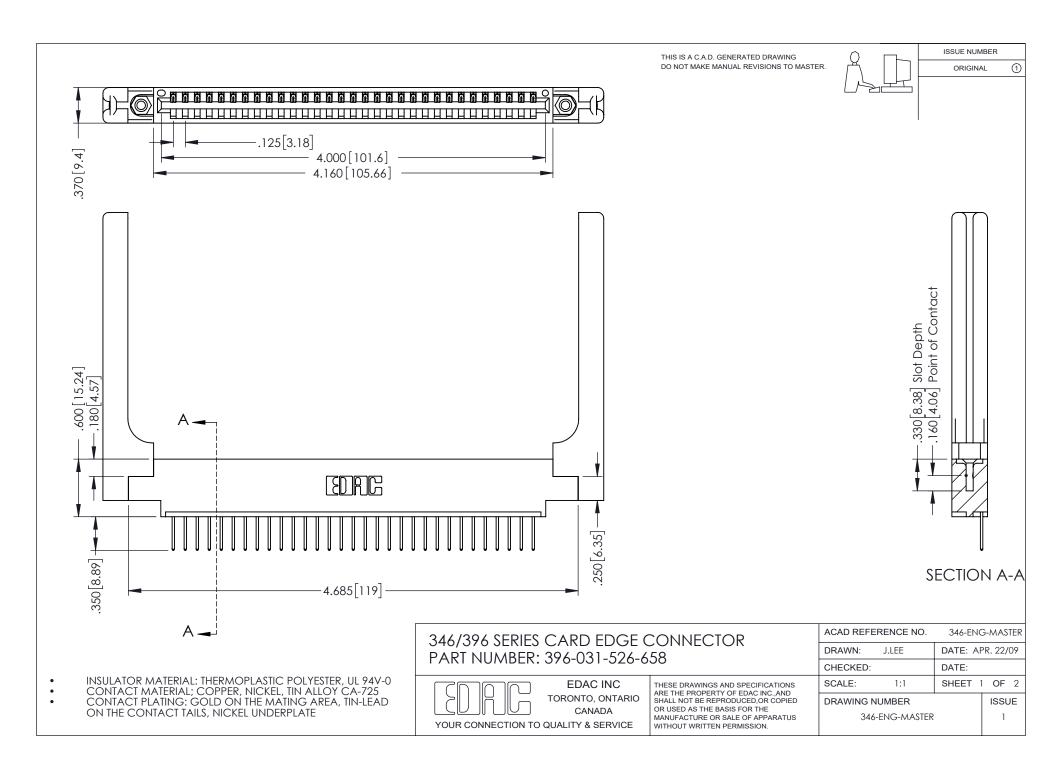

THIS IS A C.A.D. GENERATED DRAWING DO NOT MAKE MANUAL REVISIONS TO MASTER.

ORIGINAL 1

ISSUE NUMBER

**Contact Code 555** 

**Contact Code 556** 

INSULATOR MATERIAL: THERMOPLASTIC POLYESTER, UL 94V-0 CONTACT MATERIAL; COPPER, NICKEL, TIN ALLOY CA-725 CONTACT PLATING: GOLD ON THE MATING AREA, TIN-LEAD

ON THE CONTACT TAILS, NICKEL UNDERPLATE

## 346/396 SERIES CARD EDGE CONNECTOR CONTACT CODE 555,556,558,559,560 DIMENSIONS

YOUR CONNECTION TO QUALITY & SERVICE

**EDAC INC** TORONTO, ONTARIO CANADA

THESE DRAWINGS AND SPECIFICATIONS ARE THE PROPERTY OF EDAC INC.,AND SHALL NOT BE REPRODUCED, OR COPIED OR USED AS THE BASIS FOR THE MANUFACTURE OR SALE OF APPARATUS WITHOUT WRITTEN PERMISSION.