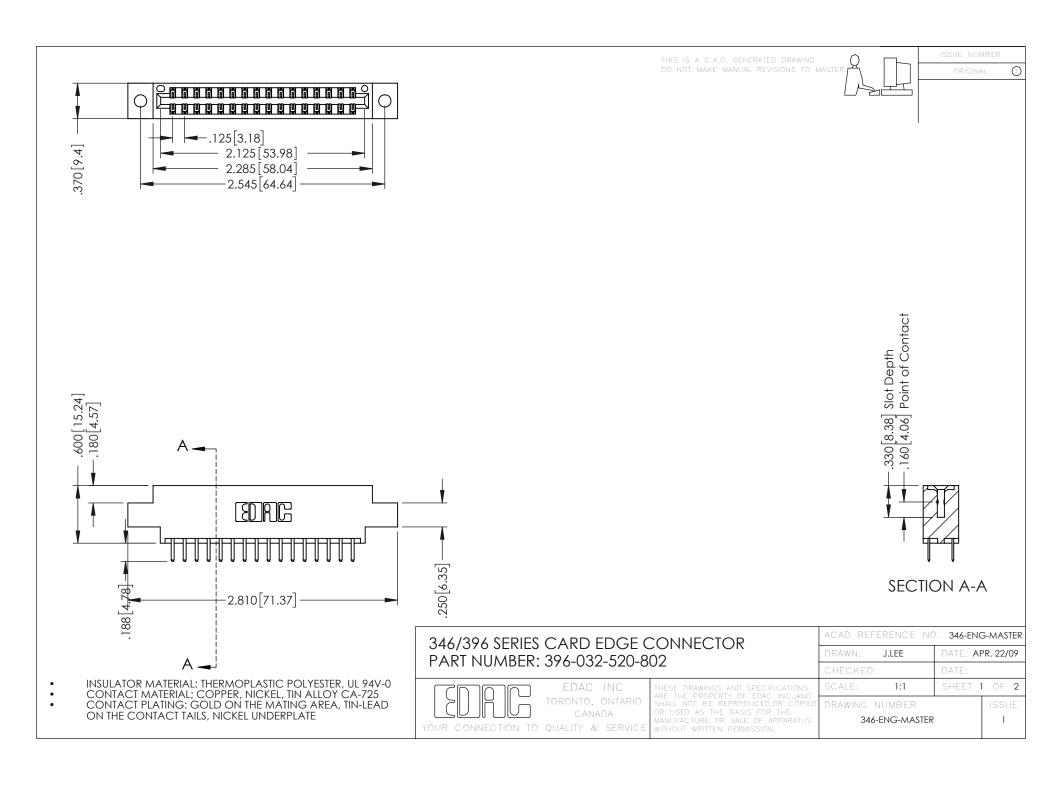

**Contact Code 555** 

**Contact Code 556** 

INSULATOR MATERIAL: THERMOPLASTIC POLYESTER, UL 94V-0 CONTACT MATERIAL; COPPER, NICKEL, TIN ALLOY CA-725 CONTACT PLATING: GOLD ON THE MATING AREA, TIN-LEAD

ON THE CONTACT TAILS, NICKEL UNDERPLATE