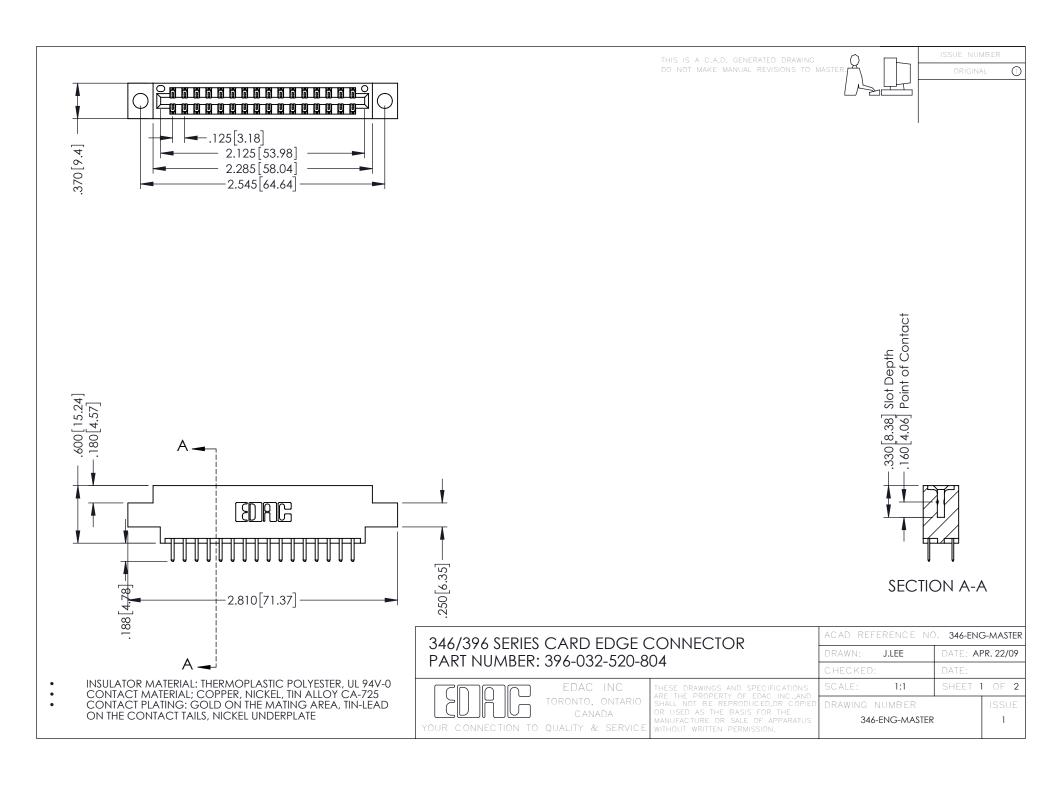

**Contact Code 555** 

**Contact Code 556** 

INSULATOR MATERIAL: THERMOPLASTIC POLYESTER, UL 94V-0 CONTACT MATERIAL; COPPER, NICKEL, TIN ALLOY CA-725 CONTACT PLATING: GOLD ON THE MATING AREA, TIN-LEAD

ON THE CONTACT TAILS, NICKEL UNDERPLATE

## 346/396 SERIES CARD EDGE CONNECTOR CONTACT CODE 555,556,558,559,560 DIMENSIONS

YOUR CONNECTION TO QUALITY & SERVICE

|   | ACAD REFERENCE NO. 346-ENG-MASTER |                  |
|---|-----------------------------------|------------------|
|   | DRAWN: J.LEE                      | DATE: APR. 22/09 |
|   | CHECKED:                          | DATE:            |
|   | SCALE: 1:1                        | SHEET 2 OF 2     |
| D | DRAWING NUMBER                    | ISSUE            |

346-ENG-MASTER