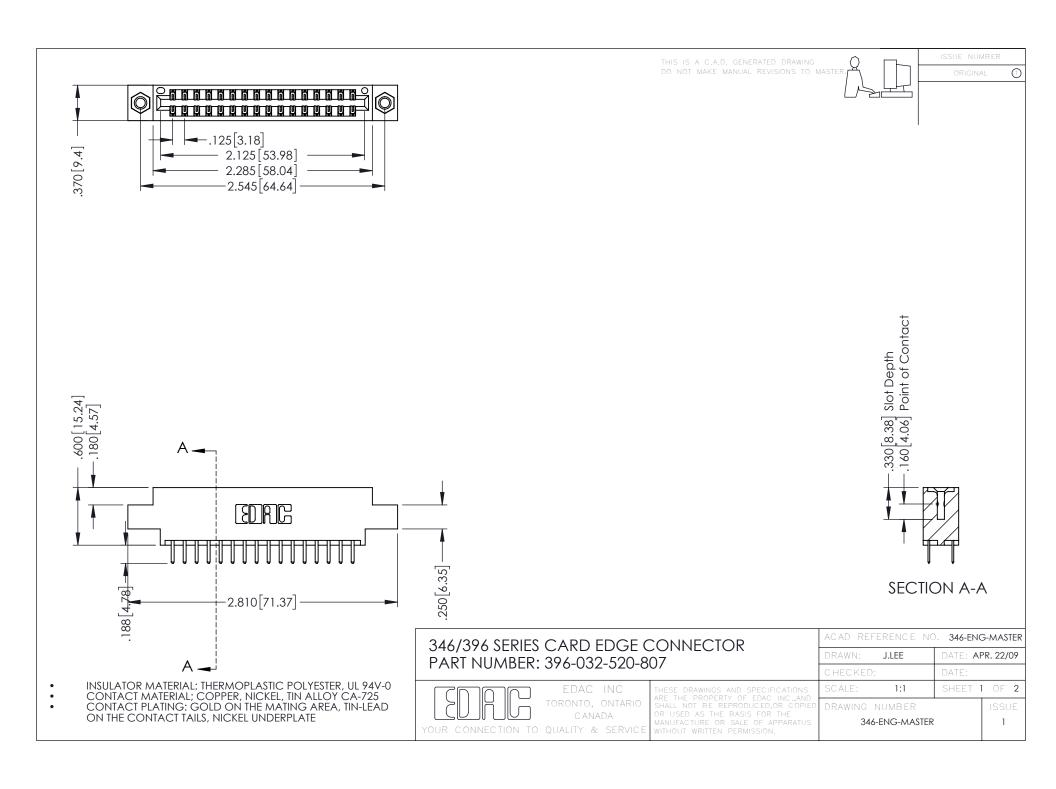

**Contact Code 555** 

**Contact Code 556** 

INSULATOR MATERIAL: THERMOPLASTIC POLYESTER, UL 94V-0 CONTACT MATERIAL; COPPER, NICKEL, TIN ALLOY CA-725 CONTACT PLATING: GOLD ON THE MATING AREA, TIN-LEAD

ON THE CONTACT TAILS, NICKEL UNDERPLATE

## 346/396 SERIES CARD EDGE CONNECTOR CONTACT CODE 555,556,558,559,560 DIMENSIONS

YOUR CONNECTION TO QUALITY & SERVICE

|   | ACAD REFERENCE NO. 346-ENG-MASTER |                  |
|---|-----------------------------------|------------------|
|   | DRAWN: J.LEE                      | DATE: APR. 22/09 |
|   | CHECKED:                          | DATE:            |
|   | SCALE: 1:1                        | SHEET 2 OF 2     |
| D | DRAWING NUMBER                    | ISSUE            |

346-ENG-MASTER