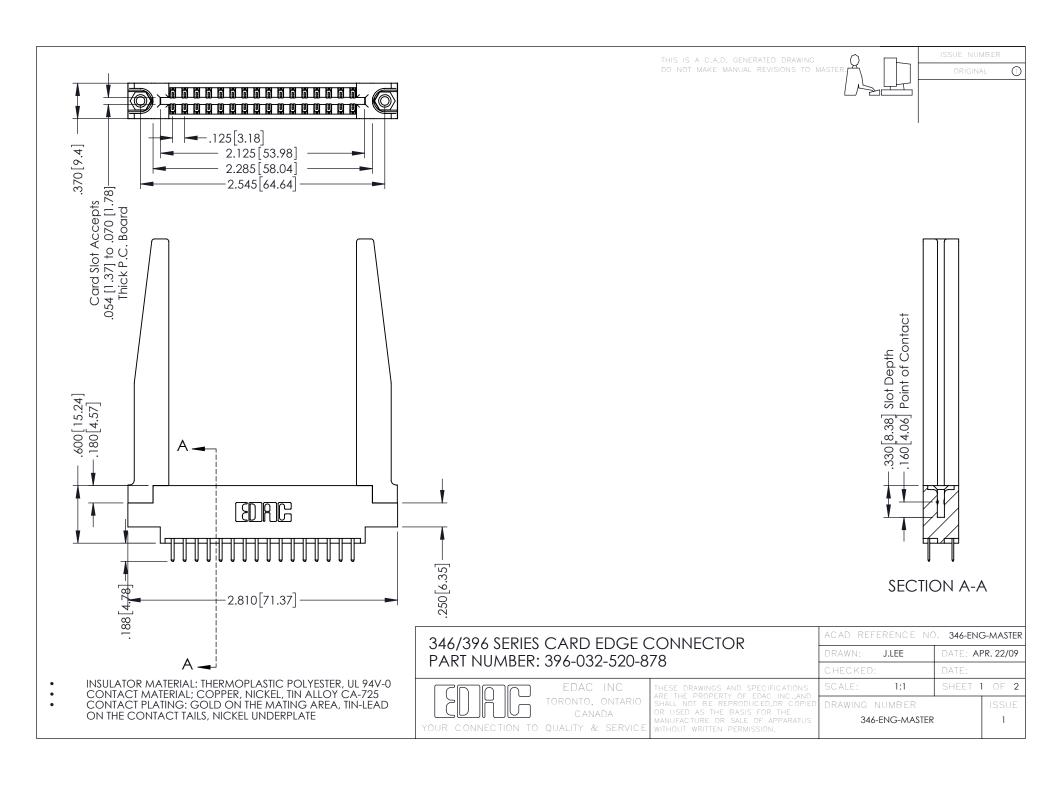

**Contact Code 555** 

**Contact Code 556** 

INSULATOR MATERIAL: THERMOPLASTIC POLYESTER, UL 94V-0 CONTACT MATERIAL; COPPER, NICKEL, TIN ALLOY CA-725 CONTACT PLATING: GOLD ON THE MATING AREA, TIN-LEAD

ON THE CONTACT TAILS, NICKEL UNDERPLATE

## 346/396 SERIES CARD EDGE CONNECTOR CONTACT CODE 555,556,558,559,560 DIMENSIONS

YOUR CONNECTION TO QUALITY & SERVICE

|   | ACAD REFERENCE NO. 346-ENG-MASTER |                  |
|---|-----------------------------------|------------------|
|   | DRAWN: J.LEE                      | DATE: APR. 22/09 |
|   | CHECKED:                          | DATE:            |
|   | SCALE: 1:1                        | SHEET 2 OF 2     |
| D | DRAWING NUMBER                    | ISSUE            |

346-ENG-MASTER