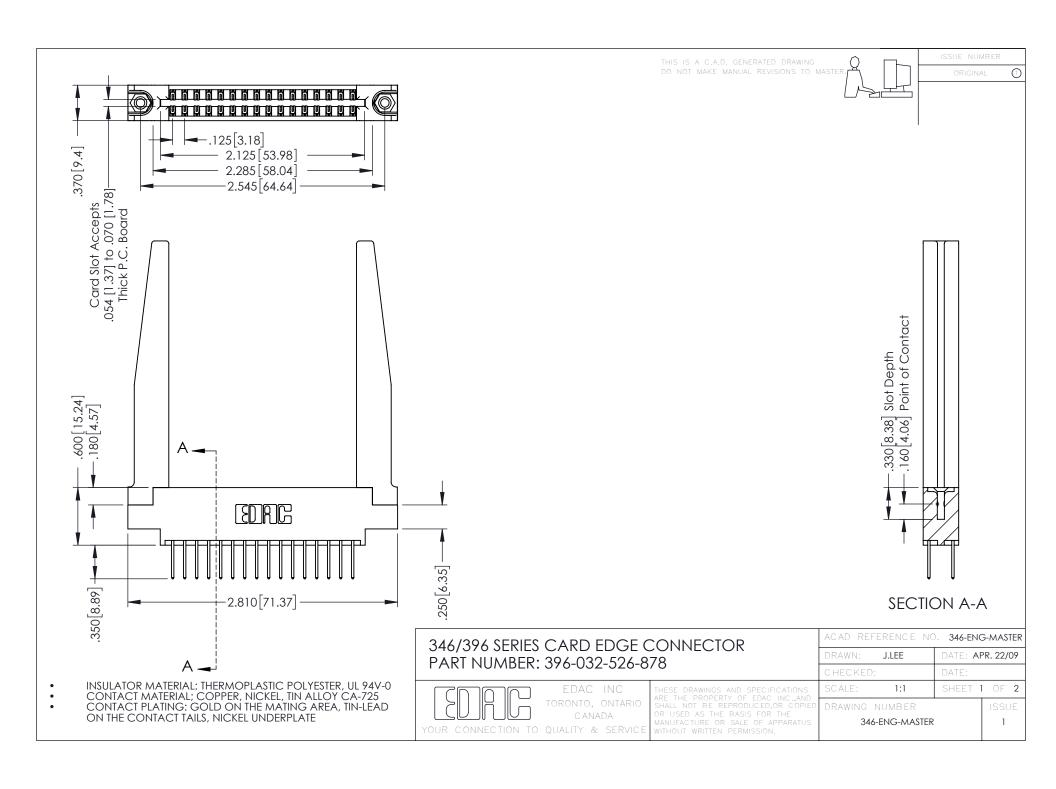

**Contact Code 555** 

**Contact Code 556** 

INSULATOR MATERIAL: THERMOPLASTIC POLYESTER, UL 94V-0 CONTACT MATERIAL; COPPER, NICKEL, TIN ALLOY CA-725 CONTACT PLATING: GOLD ON THE MATING AREA, TIN-LEAD

ON THE CONTACT TAILS, NICKEL UNDERPLATE

## 346/396 SERIES CARD EDGE CONNECTOR CONTACT CODE 555,556,558,559,560 DIMENSIONS

YOUR CONNECTION TO QUALITY & SERVICE

|   | ACAD REFERENCE NO. 346-ENG-MASTER |                  |
|---|-----------------------------------|------------------|
|   | DRAWN: J.LEE                      | DATE: APR. 22/09 |
|   | CHECKED:                          | DATE:            |
|   | SCALE: 1:1                        | SHEET 2 OF 2     |
| D | DRAWING NUMBER                    | ISSUE            |

346-ENG-MASTER