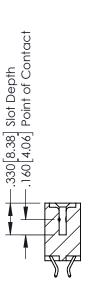

## **Contact Code 555**

## **Contact Code 556**

INSULATOR MATERIAL: THERMOPLASTIC POLYESTER, UL 94V-0 CONTACT MATERIAL; COPPER, NICKEL, TIN ALLOY CA-725 CONTACT PLATING: GOLD ON THE MATING AREA, TIN-LEAD

ON THE CONTACT TAILS, NICKEL UNDERPLATE