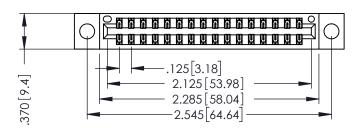

THIS IS A C.A.D. GENERATED DRAWING DO NOT MAKE MANUAL REVISIONS TO MASTER.

ISSUE NUMBER

ORIGINAL

1

INSULATOR MATERIAL: THERMOPLASTIC POLYESTER, UL 94V-0 CONTACT MATERIAL; COPPER, NICKEL, TIN ALLOY CA-725 CONTACT PLATING: GOLD ON THE MATING AREA, TIN-LEAD

ON THE CONTACT TAILS, NICKEL UNDERPLATE

346/396 SERIES CARD EDGE CONNECTOR PART NUMBER: 396-032-556-204

YOUR CONNECTION TO QUALITY & SERVICE

**EDAC INC** TORONTO, ONTARIO CANADA

THESE DRAWINGS AND SPECIFICATIONS ARE THE PROPERTY OF EDAC INC.,AND SHALL NOT BE REPRODUCED, OR COPIED OR USED AS THE BASIS FOR THE MANUFACTURE OR SALE OF APPARATUS WITHOUT WRITTEN PERMISSION.

| ACAD REFERENCE NO. | 346-ENG-MASTER   |
|--------------------|------------------|
| DRAWN: J.LEE       | DATE: APR. 22/09 |
| CHECKED:           | DATE:            |
| SCALE: 1:1         | SHEET 1 OF 2     |
| DRAWING NUMBER     | ISSUE            |