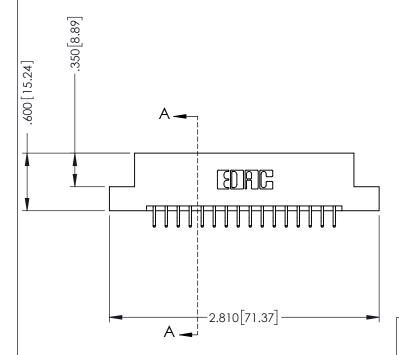

346-ENG-MASTER

**SECTION A-A** 

ISSUE NUMBER ORIGINAL 1

## 346/396 SERIES CARD EDGE CONNECTOR CONTACT CODE 555,556,558,559,560 DIMENSIONS

YOUR CONNECTION TO QUALITY & SERVICE

**EDAC INC** TORONTO, ONTARIO CANADA

THESE DRAWINGS AND SPECIFICATIONS ARE THE PROPERTY OF EDAC INC.,AND SHALL NOT BE REPRODUCED, OR COPIED OR USED AS THE BASIS FOR THE MANUFACTURE OR SALE OF APPARATUS WITHOUT WRITTEN PERMISSION.

|   | ACAD REFERENCE NO. | 346-ENG-MASTER   |
|---|--------------------|------------------|
|   | DRAWN: J.LEE       | DATE: APR. 22/09 |
| ) | CHECKED:           | DATE:            |
|   | SCALE: 1:1         | SHEET 2 OF 2     |
|   | DRAWING NUMBER     | ISSUE            |
|   | 346-ENG-MASTER     | 1                |