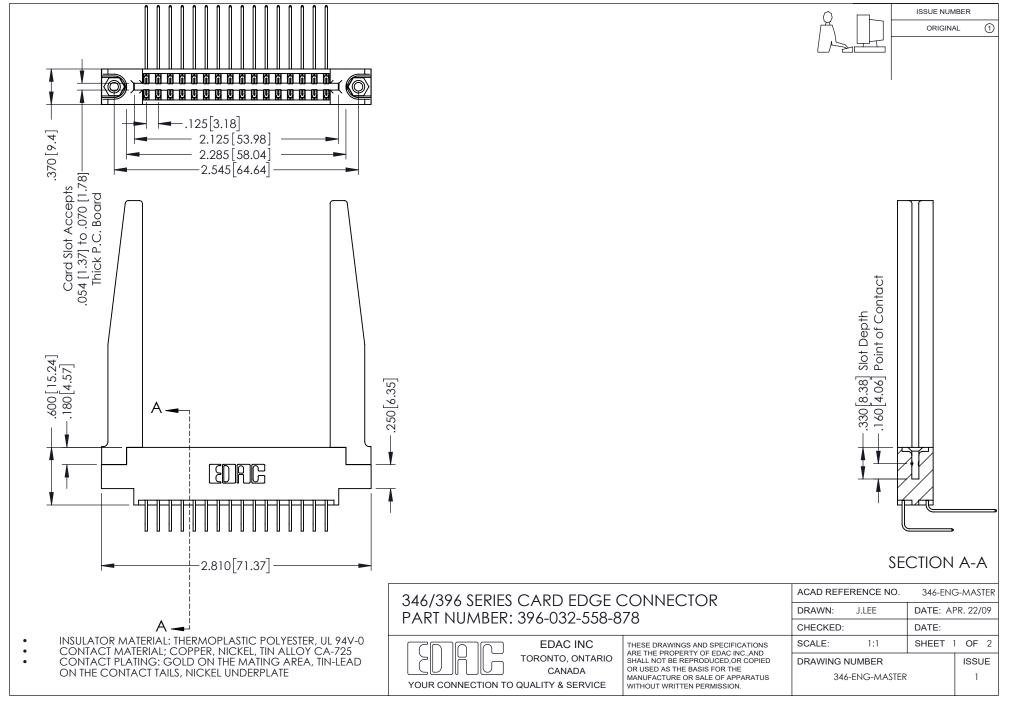

## **Contact Code 556**

INSULATOR MATERIAL: THERMOPLASTIC POLYESTER, UL 94V-0 CONTACT MATERIAL; COPPER, NICKEL, TIN ALLOY CA-725 CONTACT PLATING: GOLD ON THE MATING AREA, TIN-LEAD

ON THE CONTACT TAILS, NICKEL UNDERPLATE

## 346/396 SERIES CARD EDGE CONNECTOR CONTACT CODE 555,556,558,559,560 DIMENSIONS

YOUR CONNECTION TO QUALITY & SERVICE

**EDAC INC** TORONTO, ONTARIO CANADA

THESE DRAWINGS AND SPECIFICATIONS ARE THE PROPERTY OF EDAC INC.,AND SHALL NOT BE REPRODUCED, OR COPIED OR USED AS THE BASIS FOR THE MANUFACTURE OR SALE OF APPARATUS WITHOUT WRITTEN PERMISSION.