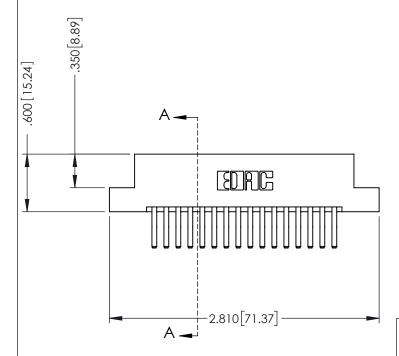

346-ENG-MASTER

**SECTION A-A** 

ISSUE NUMBER ORIGINAL 1

## 346/396 SERIES CARD EDGE CONNECTOR CONTACT CODE 555,556,558,559,560 DIMENSIONS

YOUR CONNECTION TO QUALITY & SERVICE

**EDAC INC** TORONTO, ONTARIO CANADA

THESE DRAWINGS AND SPECIFICATIONS ARE THE PROPERTY OF EDAC INC.,AND SHALL NOT BE REPRODUCED, OR COPIED OR USED AS THE BASIS FOR THE MANUFACTURE OR SALE OF APPARATUS WITHOUT WRITTEN PERMISSION.