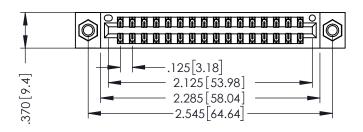

346-ENG-MASTER

**SECTION A-A** 

ISSUE NUMBER ORIGINAL 1

## 346/396 SERIES CARD EDGE CONNECTOR CONTACT CODE 555,556,558,559,560 DIMENSIONS

YOUR CONNECTION TO QUALITY & SERVICE

**EDAC INC** TORONTO, ONTARIO CANADA

THESE DRAWINGS AND SPECIFICATIONS ARE THE PROPERTY OF EDAC INC.,AND SHALL NOT BE REPRODUCED, OR COPIED OR USED AS THE BASIS FOR THE MANUFACTURE OR SALE OF APPARATUS WITHOUT WRITTEN PERMISSION.