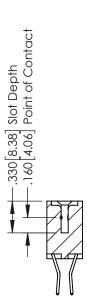

## **Contact Code 555**

## **Contact Code 556**

INSULATOR MATERIAL: THERMOPLASTIC POLYESTER, UL 94V-0 CONTACT MATERIAL; COPPER, NICKEL, TIN ALLOY CA-725 CONTACT PLATING: GOLD ON THE MATING AREA, TIN-LEAD

ON THE CONTACT TAILS, NICKEL UNDERPLATE