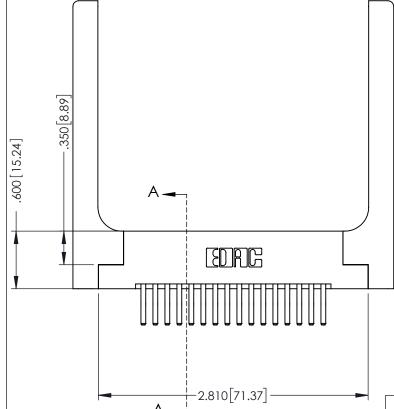

Slot Depth Point of Contact .330[8.38] : .160[4.06] |

**SECTION A-A** 

ISSUE NUMBER ORIGINAL 1

## **Contact Code 555**

## **Contact Code 556**

INSULATOR MATERIAL: THERMOPLASTIC POLYESTER, UL 94V-0 CONTACT MATERIAL; COPPER, NICKEL, TIN ALLOY CA-725 CONTACT PLATING: GOLD ON THE MATING AREA, TIN-LEAD

ON THE CONTACT TAILS, NICKEL UNDERPLATE

## 346/396 SERIES CARD EDGE CONNECTOR CONTACT CODE 555,556,558,559,560 DIMENSIONS

YOUR CONNECTION TO QUALITY & SERVICE

**EDAC INC** TORONTO, ONTARIO CANADA

THESE DRAWINGS AND SPECIFICATIONS ARE THE PROPERTY OF EDAC INC.,AND SHALL NOT BE REPRODUCED, OR COPIED OR USED AS THE BASIS FOR THE MANUFACTURE OR SALE OF APPARATUS WITHOUT WRITTEN PERMISSION.

|               | ACAD REFERENCE NO. | 346-ENG-MASTER   |
|---------------|--------------------|------------------|
|               | DRAWN: J.LEE       | DATE: APR. 22/09 |
| )             | CHECKED:           | DATE:            |
|               | SCALE: 1:1         | SHEET 2 OF 2     |
|               | DRAWING NUMBER     | ISSUE            |
| 346-ENG-MASTE |                    | 1                |