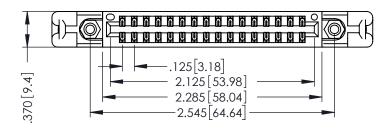

THIS IS A C.A.D. GENERATED DRAWING DO NOT MAKE MANUAL REVISIONS TO MASTER.

ISSUE NUMBER

ORIGINAL

1

346/396 SERIES CARD EDGE CONNECTOR PART NUMBER: 396-032-560-258

YOUR CONNECTION TO QUALITY & SERVICE

**EDAC INC** TORONTO, ONTARIO CANADA

THESE DRAWINGS AND SPECIFICATIONS ARE THE PROPERTY OF EDAC INC.,AND SHALL NOT BE REPRODUCED, OR COPIED OR USED AS THE BASIS FOR THE MANUFACTURE OR SALE OF APPARATUS WITHOUT WRITTEN PERMISSION.

| ACAD REFERENCE NO. | 346-ENG-MASTER   |
|--------------------|------------------|
| DRAWN: J.LEE       | DATE: APR. 22/09 |
| CHECKED:           | DATE:            |
| SCALE: 1:1         | SHEET 1 OF 2     |
| DRAWING NUMBER     | ISSUE            |

346-ENG-MASTER

INSULATOR MATERIAL: THERMOPLASTIC POLYESTER, UL 94V-0 CONTACT MATERIAL; COPPER, NICKEL, TIN ALLOY CA-725 CONTACT PLATING: GOLD ON THE MATING AREA, TIN-LEAD ON THE CONTACT TAILS, NICKEL UNDERPLATE