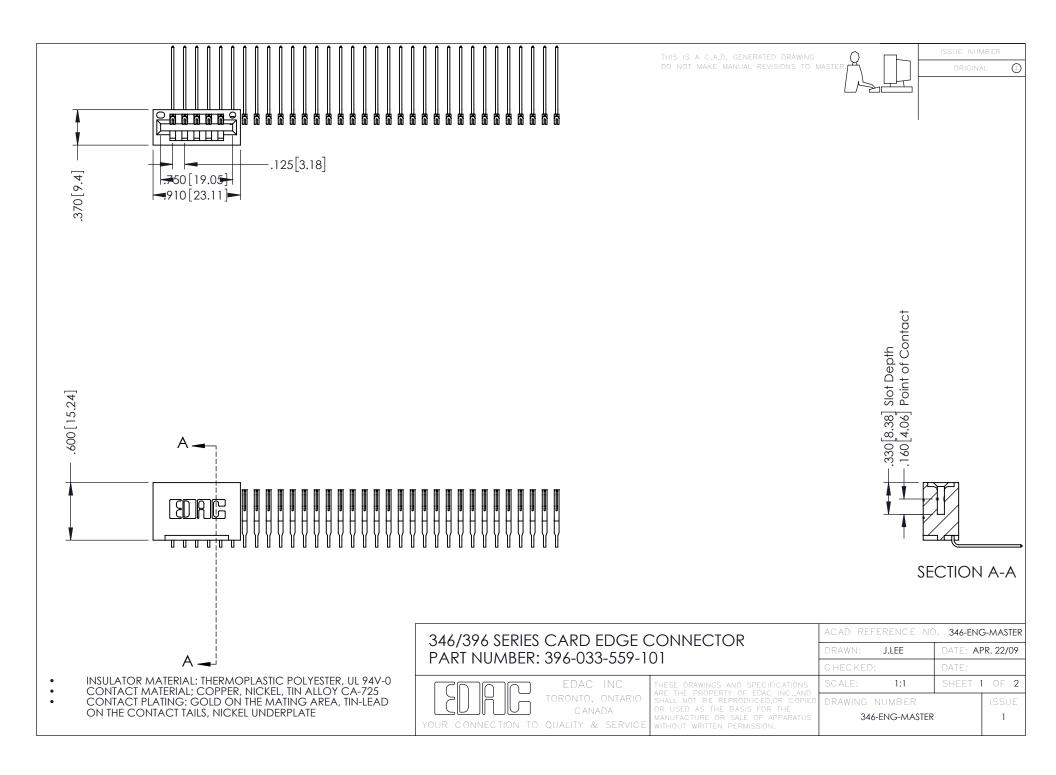

**Contact Code 555** 

**Contact Code 556** 

INSULATOR MATERIAL: THERMOPLASTIC POLYESTER, UL 94V-0 CONTACT MATERIAL; COPPER, NICKEL, TIN ALLOY CA-725

CONTACT PLATING: GOLD ON THE MATING AREA, TIN-LEAD ON THE CONTACT TAILS, NICKEL UNDERPLATE