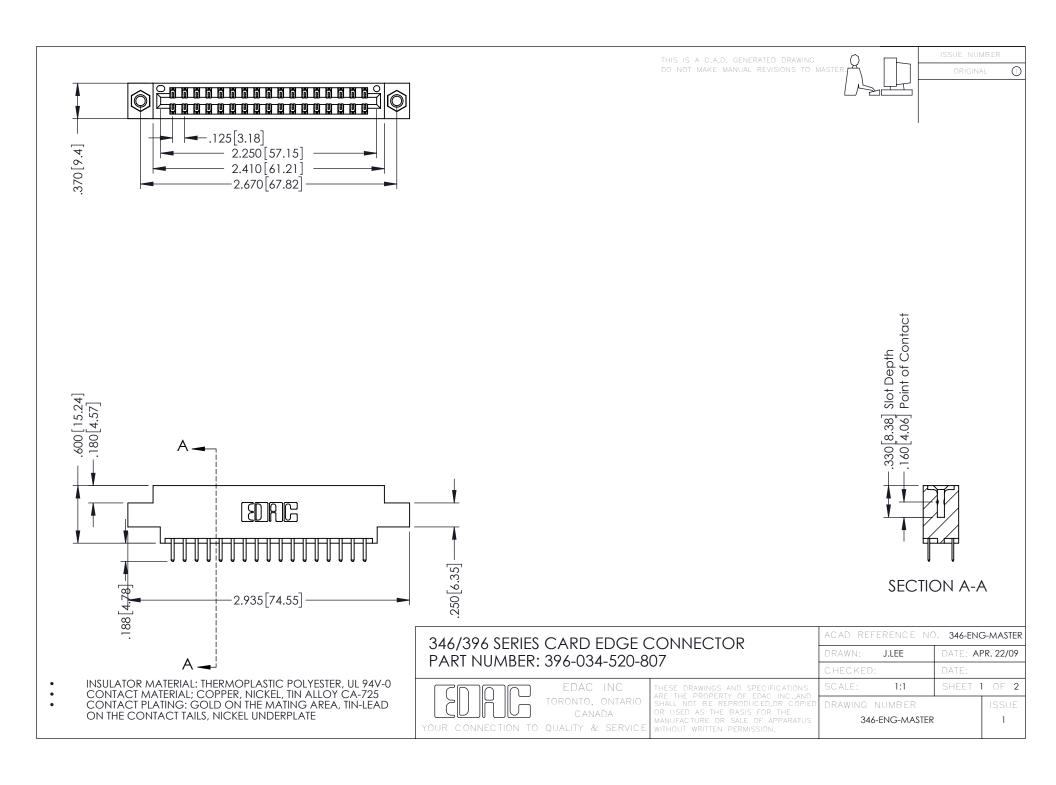

**Contact Code 555** 

**Contact Code 556** 

INSULATOR MATERIAL: THERMOPLASTIC POLYESTER, UL 94V-0 CONTACT MATERIAL; COPPER, NICKEL, TIN ALLOY CA-725 CONTACT PLATING: GOLD ON THE MATING AREA, TIN-LEAD

ON THE CONTACT TAILS, NICKEL UNDERPLATE