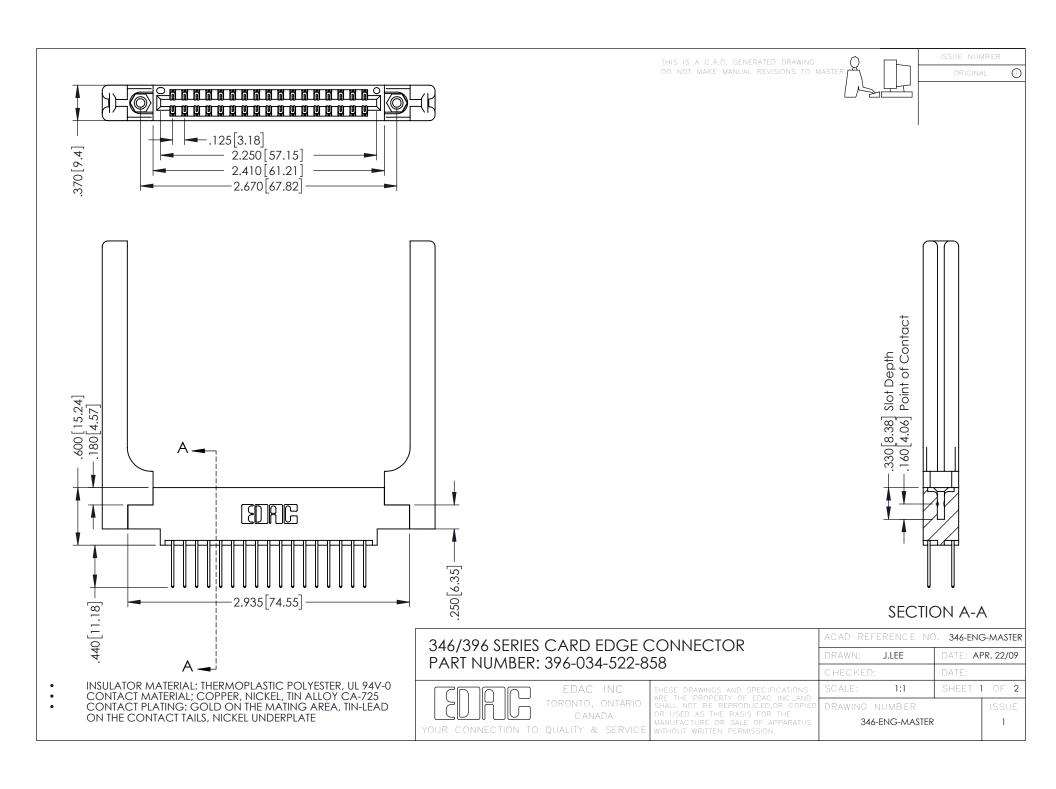

**Contact Code 555** 

**Contact Code 556** 

INSULATOR MATERIAL: THERMOPLASTIC POLYESTER, UL 94V-0 CONTACT MATERIAL; COPPER, NICKEL, TIN ALLOY CA-725 CONTACT PLATING: GOLD ON THE MATING AREA, TIN-LEAD

ON THE CONTACT TAILS, NICKEL UNDERPLATE

## 346/396 SERIES CARD EDGE CONNECTOR CONTACT CODE 555,556,558,559,560 DIMENSIONS

YOUR CONNECTION TO QUALITY & SERVICE

|   | ACAD REFERENCE NO. 346-ENG-MASTER |                  |
|---|-----------------------------------|------------------|
|   | DRAWN: J.LEE                      | DATE: APR. 22/09 |
|   | CHECKED:                          | DATE:            |
|   | SCALE: 1:1                        | SHEET 2 OF 2     |
| D | DRAWING NUMBER                    | ISSUE            |

346-ENG-MASTER