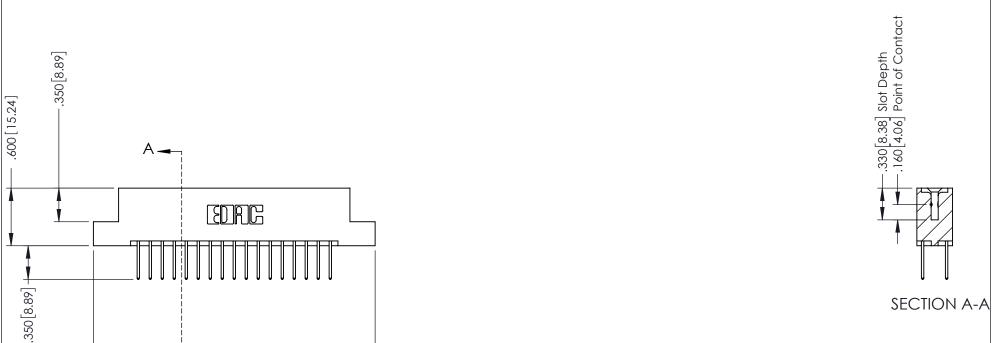

## **Contact Code 555**

## **Contact Code 556**

INSULATOR MATERIAL: THERMOPLASTIC POLYESTER, UL 94V-0 CONTACT MATERIAL; COPPER, NICKEL, TIN ALLOY CA-725 CONTACT PLATING: GOLD ON THE MATING AREA, TIN-LEAD

ON THE CONTACT TAILS, NICKEL UNDERPLATE

## 346/396 SERIES CARD EDGE CONNECTOR CONTACT CODE 555,556,558,559,560 DIMENSIONS

YOUR CONNECTION TO QUALITY & SERVICE

**EDAC INC** TORONTO, ONTARIO CANADA

THESE DRAWINGS AND SPECIFICATIONS ARE THE PROPERTY OF EDAC INC.,AND SHALL NOT BE REPRODUCED, OR COPIED OR USED AS THE BASIS FOR THE MANUFACTURE OR SALE OF APPARATUS WITHOUT WRITTEN PERMISSION.

|   | ACAD REFERENCE NO. | 346-ENG-MASTER   |
|---|--------------------|------------------|
|   | DRAWN: J.LEE       | DATE: APR. 22/09 |
| ) | CHECKED:           | DATE:            |
|   | SCALE: 1:1         | SHEET 2 OF 2     |
|   | DRAWING NUMBER     | ISSUE            |
|   | 346-ENG-MASTER     | 1                |