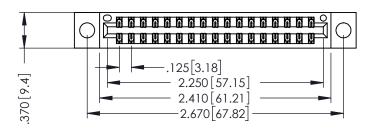

THIS IS A C.A.D. GENERATED DRAWING DO NOT MAKE MANUAL REVISIONS TO MASTER.

ISSUE NUMBER

ORIGINAL

1

INSULATOR MATERIAL: THERMOPLASTIC POLYESTER, UL 94V-0 CONTACT MATERIAL; COPPER, NICKEL, TIN ALLOY CA-725

2.935 74.55

CONTACT PLATING: GOLD ON THE MATING AREA, TIN-LEAD ON THE CONTACT TAILS, NICKEL UNDERPLATE

346/396 SERIES CARD EDGE CONNECTOR PART NUMBER: 396-034-526-204

YOUR CONNECTION TO QUALITY & SERVICE

**EDAC INC** TORONTO, ONTARIO CANADA

THESE DRAWINGS AND SPECIFICATIONS ARE THE PROPERTY OF EDAC INC.,AND SHALL NOT BE REPRODUCED, OR COPIED OR USED AS THE BASIS FOR THE MANUFACTURE OR SALE OF APPARATUS WITHOUT WRITTEN PERMISSION.

| ACAD REFERENCE NO. | 346-ENG-MASTER   |
|--------------------|------------------|
| DRAWN: J.LEE       | DATE: APR. 22/09 |
| CHECKED:           | DATE:            |
| SCALE: 1:1         | SHEET 1 OF 2     |
| DRAWING NUMBER     | ISSUE            |