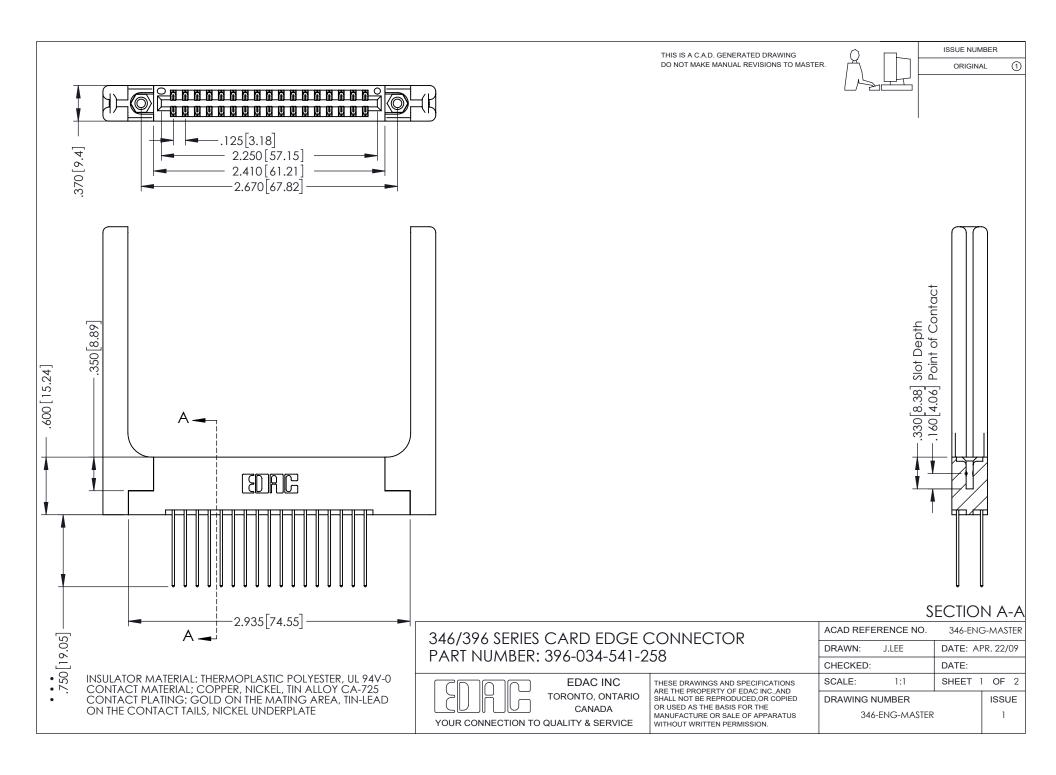

## **Contact Code 556**

INSULATOR MATERIAL: THERMOPLASTIC POLYESTER, UL 94V-0 CONTACT MATERIAL; COPPER, NICKEL, TIN ALLOY CA-725 CONTACT PLATING: GOLD ON THE MATING AREA, TIN-LEAD

ON THE CONTACT TAILS, NICKEL UNDERPLATE

## 346/396 SERIES CARD EDGE CONNECTOR CONTACT CODE 555,556,558,559,560 DIMENSIONS

YOUR CONNECTION TO QUALITY & SERVICE

**EDAC INC** TORONTO, ONTARIO CANADA

THESE DRAWINGS AND SPECIFICATIONS ARE THE PROPERTY OF EDAC INC.,AND SHALL NOT BE REPRODUCED, OR COPIED OR USED AS THE BASIS FOR THE MANUFACTURE OR SALE OF APPARATUS WITHOUT WRITTEN PERMISSION.