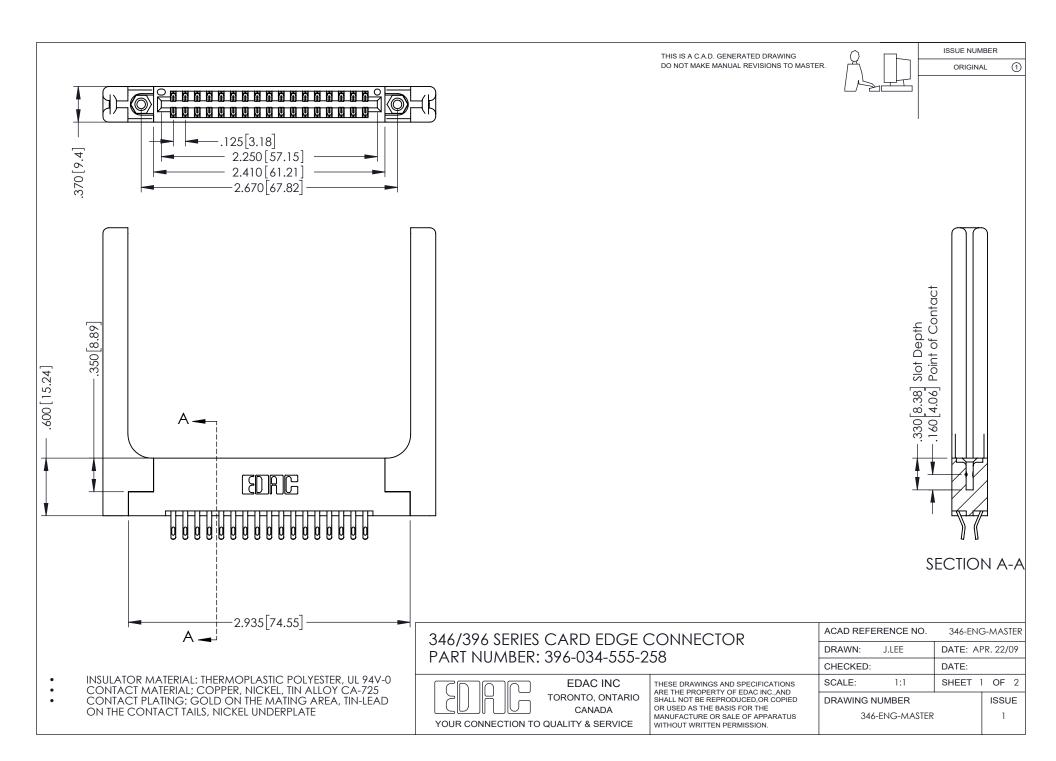

## **Contact Code 556**

INSULATOR MATERIAL: THERMOPLASTIC POLYESTER, UL 94V-0 CONTACT MATERIAL; COPPER, NICKEL, TIN ALLOY CA-725 CONTACT PLATING: GOLD ON THE MATING AREA, TIN-LEAD

ON THE CONTACT TAILS, NICKEL UNDERPLATE

## 346/396 SERIES CARD EDGE CONNECTOR CONTACT CODE 555,556,558,559,560 DIMENSIONS

YOUR CONNECTION TO QUALITY & SERVICE

**EDAC INC** TORONTO, ONTARIO CANADA

THESE DRAWINGS AND SPECIFICATIONS ARE THE PROPERTY OF EDAC INC.,AND SHALL NOT BE REPRODUCED, OR COPIED OR USED AS THE BASIS FOR THE MANUFACTURE OR SALE OF APPARATUS WITHOUT WRITTEN PERMISSION.