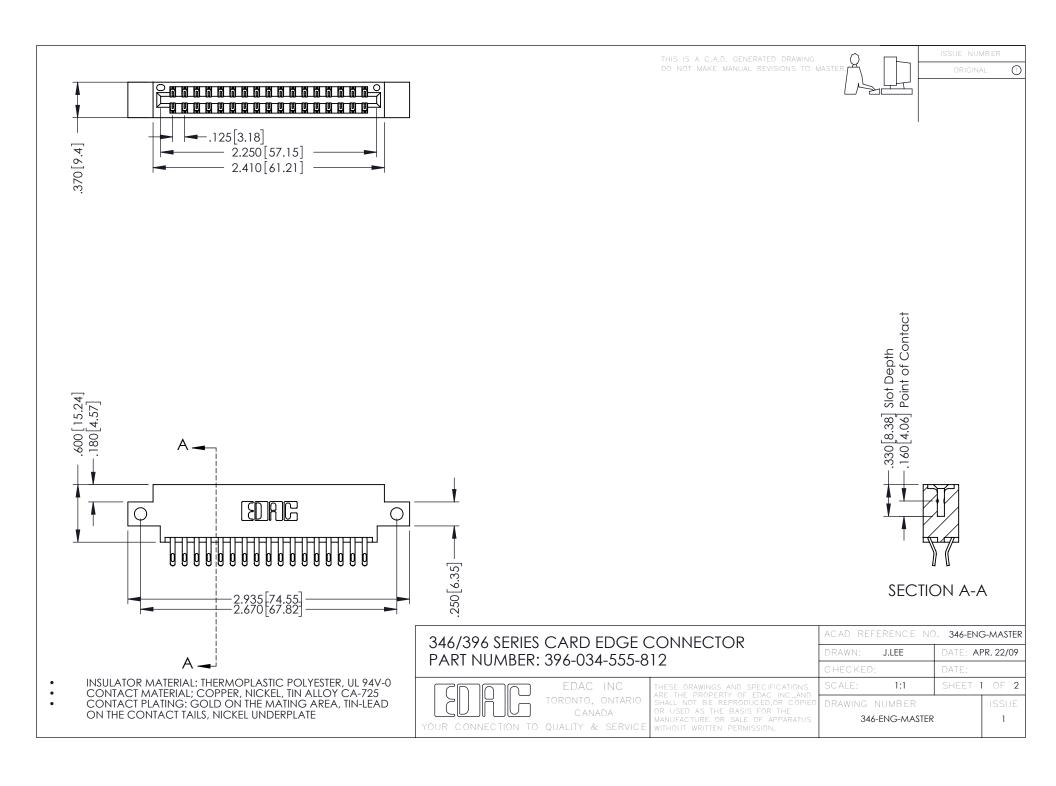

**Contact Code 555** 

**Contact Code 556** 

INSULATOR MATERIAL: THERMOPLASTIC POLYESTER, UL 94V-0 CONTACT MATERIAL; COPPER, NICKEL, TIN ALLOY CA-725 CONTACT PLATING: GOLD ON THE MATING AREA, TIN-LEAD

ON THE CONTACT TAILS, NICKEL UNDERPLATE

## 346/396 SERIES CARD EDGE CONNECTOR CONTACT CODE 555,556,558,559,560 DIMENSIONS

YOUR CONNECTION TO QUALITY & SERVICE

|   | ACAD REFERENCE NO. 346-ENG-MASTER |                  |
|---|-----------------------------------|------------------|
|   | DRAWN: J.LEE                      | DATE: APR. 22/09 |
|   | CHECKED:                          | DATE:            |
|   | SCALE: 1:1                        | SHEET 2 OF 2     |
| D | DRAWING NUMBER                    | ISSUE            |